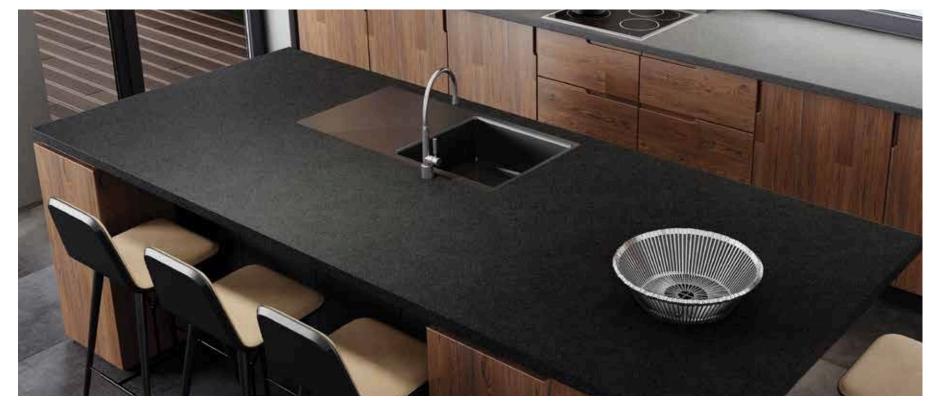

MONOLITHIC

NON POROUS

REPAIRABLE THERMOFORMABLE

EAT: kitchen counters / cook tops / dinning tables / bar counters / coffee tables / sinks

Luxury in simplicity.
Pure, vital and compact, the minimal design with bright white worktop and integrated sinks. A pdesired canvas for the most creative and inspired chefs.

The most versatile material for the most innovative concepts. A source of inspiration for kitchen designers around the world to create designs with variety, sophistication and durability.

Discover the profound beauty of this material clean lines, soft curves, integrated sink solutions and backdrop of others decorative elements...