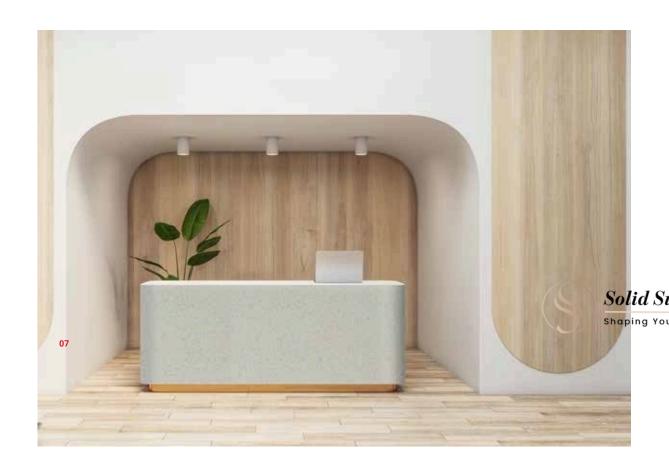

**LIGHT**: lamps / elegent signages / backlit number & name boards

**LIVE**: decorative walls / engraved interior & exterior elements / office reception counters

Source of artistic inspiration. The smooth and silky solid surface can be intricately carved in delicate patterns and forms to create beautiful furniture, wall coverings and stunning artefacts. Let your taste and style preference take the lead. See what magic unfolds!

Making the most of it in every detail. In designs with curved and angular elements, in the built-in furniture or reception desks, whatever your preference, you will discover the beauty and infinite possibilities offered by GRANEX.

Absolute purity, harmonious shapes and simple maintenance. Transform your work space into a powerful though subtle ambience with GRANEX. Fine tune by fusing with other materials to match the tone - some overplay here, some underplaying there.