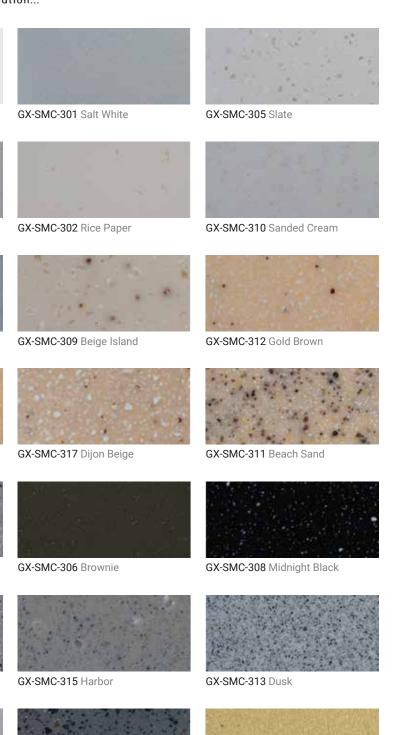

#### **SMALL & MEDIUM CHIP**

GX-SMC-303 Cubic White

GX-SMC-314 Silver Stone

GX-SMC-307 Raffia

GX-SMC-316 Slate Matte

GX-SMC-304 Dove

E-GX-SMC-318 Bullet Shell

STYLAM GRANEX / 32