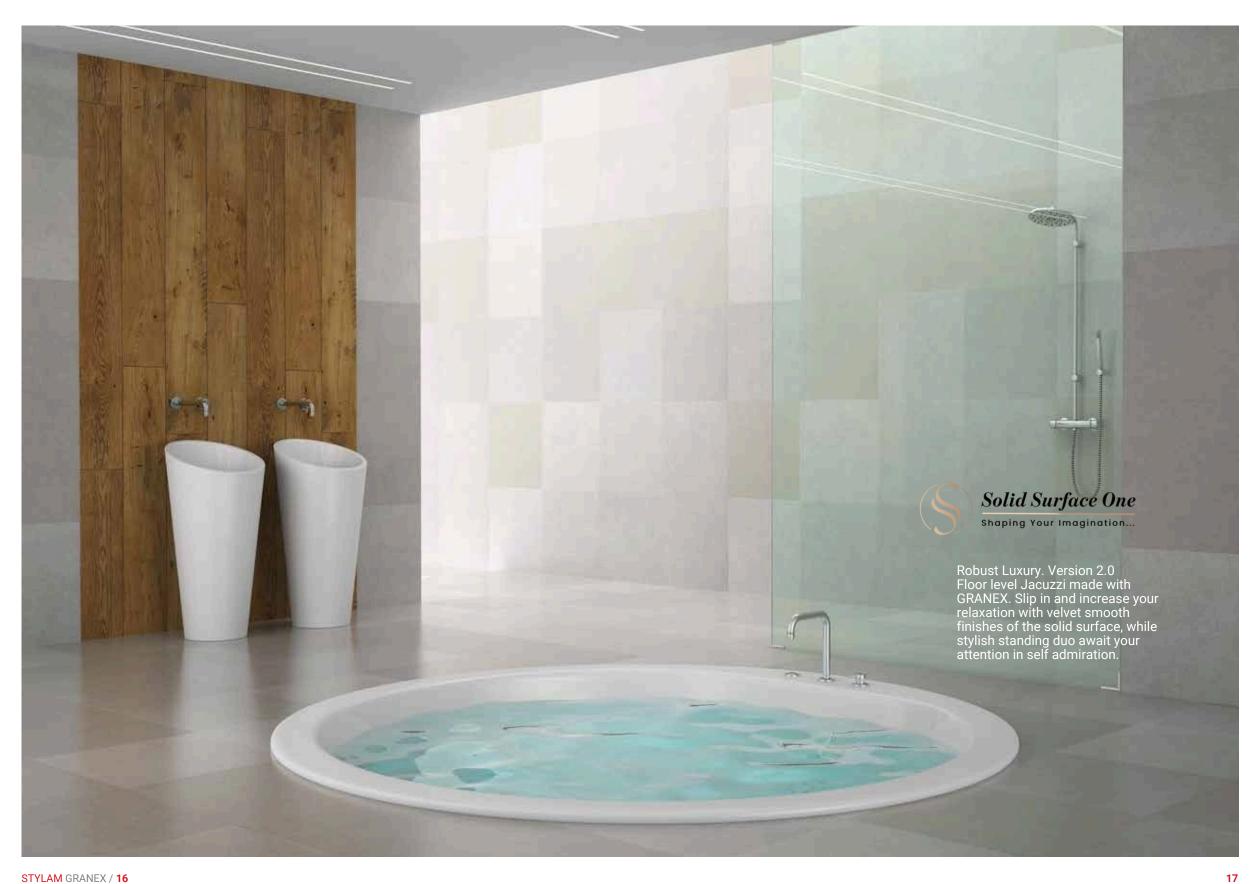

May be you'll even prefer to give up the restaurant for a dinner at home with family or friends...

**SPLASH**: bathrooms / basins / bath tubs / spa / integrated sinks / shower cubicels / shower heads / taps

Most suitable for creating ideal bathrooms.
GRANEX as material adapts perfectly to any form and design while tolerating the wear and tear typical of environments in contact with water. Enjoy complete relaxation with the warm touch and non-porosity of solid surface.

Visualize a bathroom - a combination with sink and cabinet, a cosy shower cubicle or large shower areas, functional and smart mini-bathrooms and even taps and shower heads... All keeping GRNEX back of your mind and recreate it with utter elegance and simplicity. With the easy to maintain and resistant to intense daily use, sheer beauty is a gift.