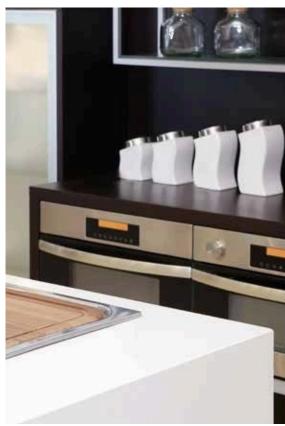

MONOLITHIC

NON POROUS

REPAIRABLE THERMOFORMABLE

EAT: kitchen counters / cook tops / dinning tables / bar counters / coffee tables / sinks

Luxury in simplicity.
Pure, vital and compact, the minimal design with bright white worktop and integrated sinks. A pdesired canvas for the most creative and inspired chefs.

The most versatile material for the most innovative concepts. A source of inspiration for kitchen designers around the world to create designs with variety, sophistication and durability.

Discover the profound beauty of this material clean lines, soft curves, integrated sink solutions and backdrop of others decorative elements...