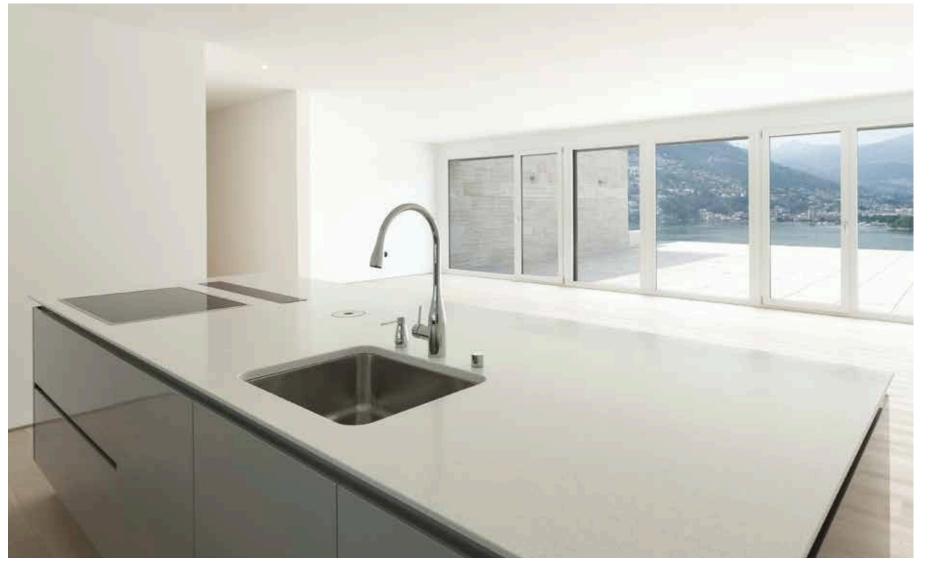

MONOLITHIC

NON POROUS

REPAIRABLE THERMOFORMABLE

EAT: kitchen counters / cook tops / dinning tables / bar counters / coffee tables / sinks

Luxury in simplicity.
Pure, vital and compact, the minimal design with bright white worktop and integrated sinks. A pdesired canvas for the most creative and inspired chefs.

The most versatile material for the most innovative concepts. A source of inspiration for kitchen designers around the world to create designs with variety, sophistication and durability.

Discover the profound beauty of this material clean lines, soft curves, integrated sink solutions and backdrop of others decorative elements...