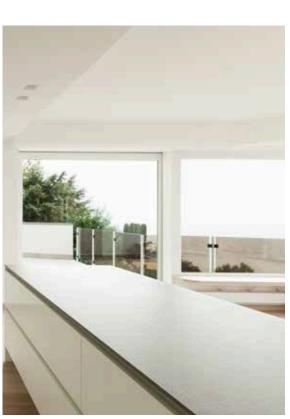

MONOLITHIC

NON POROUS

REPAIRABLE THERMOFORMABLE

EAT: kitchen counters / cook tops / dinning tables / bar counters / coffee tables / sinks

Luxury in simplicity.
Pure, vital and compact, the minimal design with bright white worktop and integrated sinks. A pdesired canvas for the most creative and inspired chefs.

The most versatile material for the most innovative concepts. A source of inspiration for kitchen designers around the world to create designs with variety, sophistication and durability.

Discover the profound beauty of this material clean lines, soft curves, integrated sink solutions and backdrop of others decorative elements...