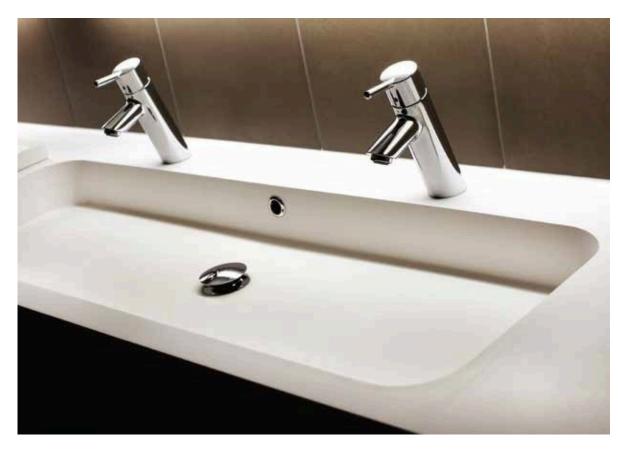

Most suitable for creating ideal bathrooms.
GRANEX as material adapts perfectly to any form and design while tolerating the wear and tear typical of environments in contact with water. Enjoy complete relaxation with the warm touch and non-porosity of solid surface.

Visualize a bathroom - a combination with sink and cabinet, a cosy shower cubicle or large shower areas, functional and smart mini-bathrooms and even taps and shower heads... All keeping GRNEX back of your mind and recreate it with utter elegance and simplicity. With the easy to maintain and resistant to intense daily use, sheer beauty is a gift.