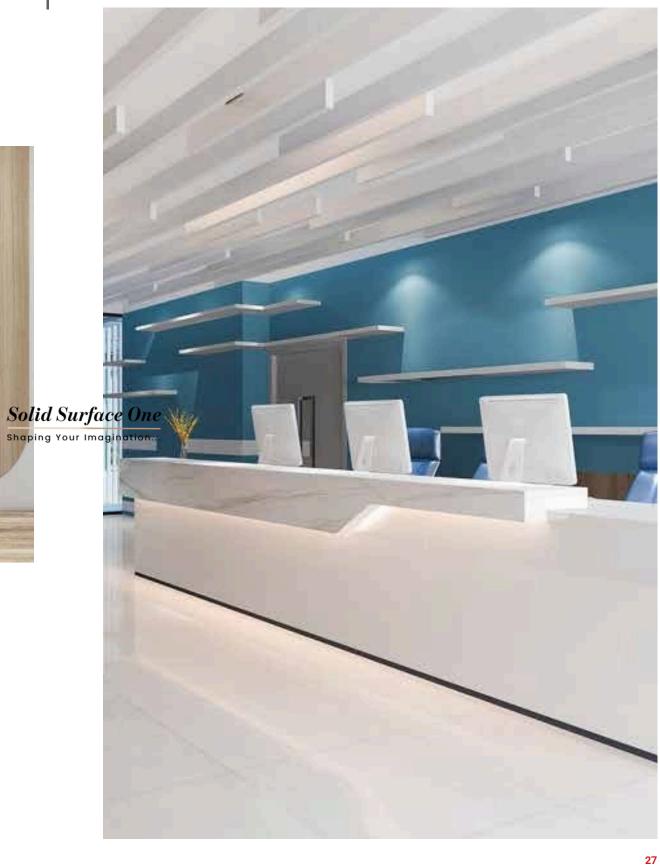

**LIGHT**: lamps / elegent signages / backlit number & name boards

**LIVE**: decorative walls / engraved interior & exterior elements / office reception counters

Source of artistic inspiration. The smooth and silky solid surface can be intricately carved in delicate patterns and forms to create beautiful furniture, wall coverings and stunning artefacts. Let your taste and style preference take the lead. See what magic unfolds!

Making the most of it in every detail. In designs with curved and angular elements, in the built-in furniture or reception desks, whatever your preference, you will discover the beauty and infinite possibilities offered by GRANEX.

Absolute purity, harmonious shapes and simple maintenance. Transform your work space into a powerful though subtle ambience with GRANEX. Fine tune by fusing with other materials to match the tone - some overplay here, some underplaying there.