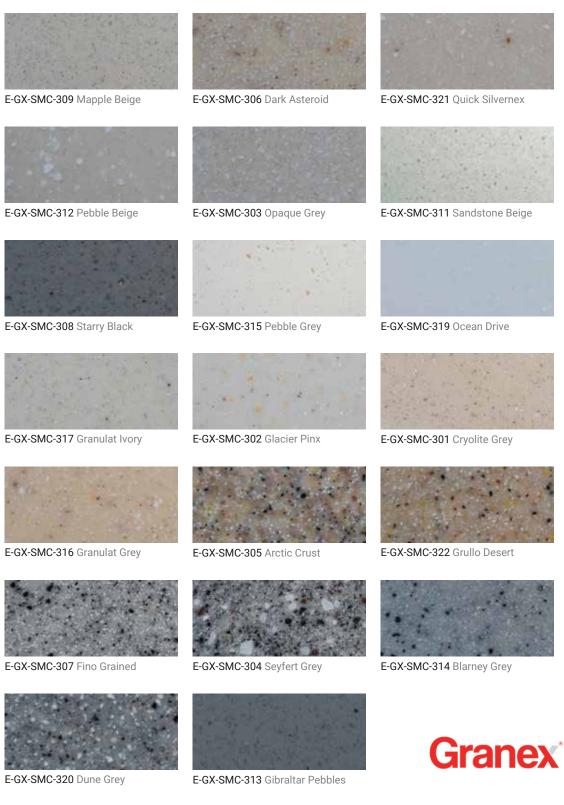

#### **SMALL & MEDIUM CHIP**

GX-SMC-303 Cubic White

GX-SMC-314 Silver Stone

GX-SMC-307 Raffia

GX-SMC-316 Slate Matte

GX-SMC-304 Dove

E-GX-SMC-318 Bullet Shell

STYLAM GRANEX / 32

GX-LC-401 Antarctica

E-GX-SMC-310 Rustic Grey