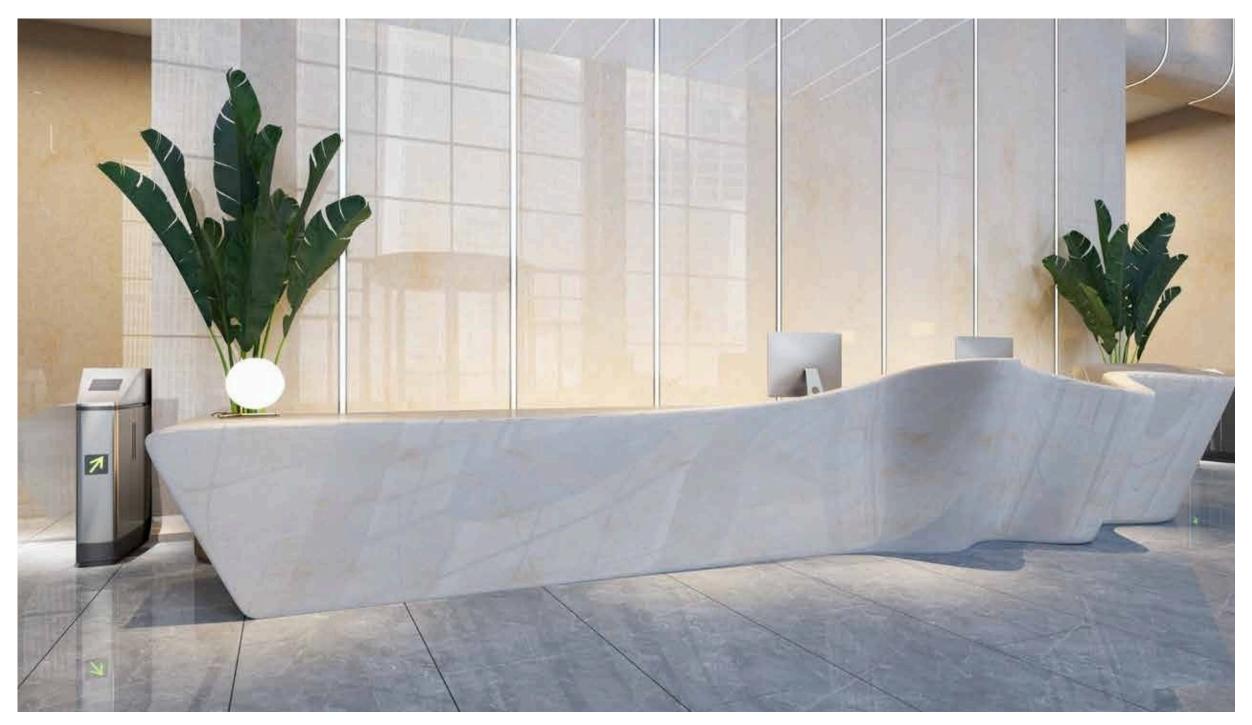

**LIGHT**: lamps / elegent signages / backlit number & name boards

**LIVE**: decorative walls / engraved interior & exterior elements / office reception counters

Source of artistic inspiration. The smooth and silky solid surface can be intricately carved in delicate patterns and forms to create beautiful furniture, wall coverings and stunning artefacts. Let your taste and style preference take the lead. See what magic unfolds!

Making the most of it in every detail. In designs with curved and angular elements, in the built-in furniture or reception desks, whatever your preference, you will discover the beauty and infinite possibilities offered by GRANEX.

Absolute purity, harmonious shapes and simple maintenance. Transform your work space into a powerful though subtle ambience with GRANEX. Fine tune by fusing with other materials to match the tone - some overplay here, some underplaying there.