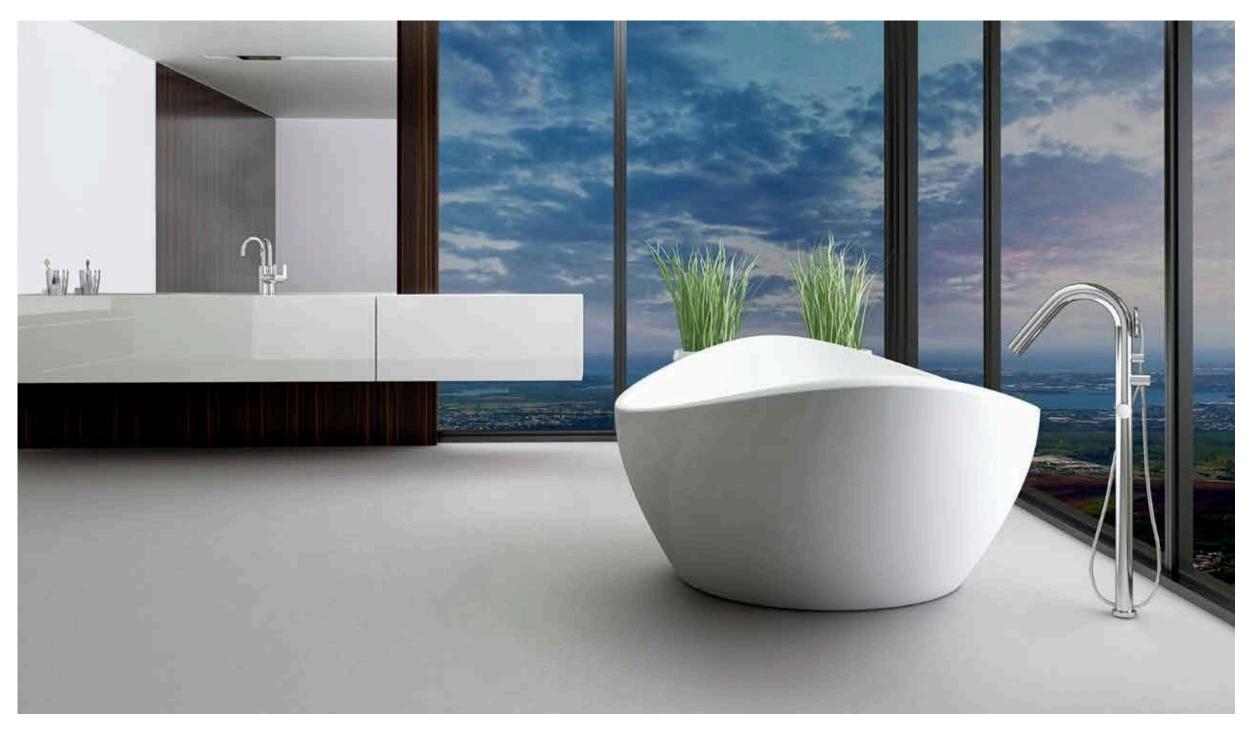

May be you'll even prefer to give up the restaurant for a dinner at home with family or friends...

**SPLASH**: bathrooms / basins / bath tubs / spa / integrated sinks / shower cubicels / shower heads / taps

Most suitable for creating ideal bathrooms.
GRANEX as material adapts perfectly to any form and design while tolerating the wear and tear typical of environments in contact with water. Enjoy complete relaxation with the warm touch and non-porosity of solid surface.

Visualize a bathroom - a combination with sink and cabinet, a cosy shower cubicle or large shower areas, functional and smart mini-bathrooms and even taps and shower heads... All keeping GRNEX back of your mind and recreate it with utter elegance and simplicity. With the easy to maintain and resistant to intense daily use, sheer beauty is a gift.