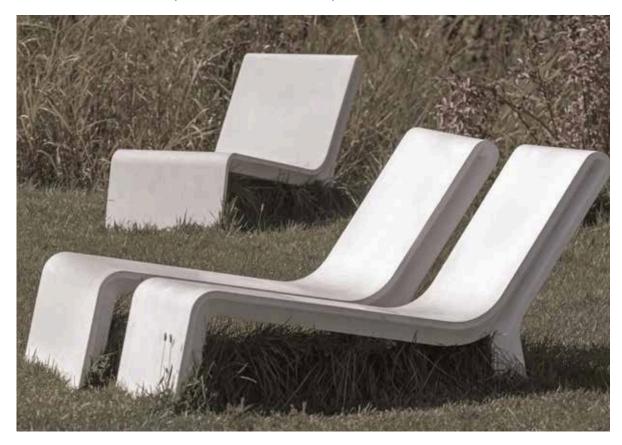

AIR: outdoor furniture / pool & beach recliners / park benches

Sun. Snow. Rain. Robust, long-lasting, waterproof, UV-resistant, multifunctional and easy to maintain, plus aesthetcs at par! GRANEX happen to be solid solution to outdoor design as wel. Creative designers can let their emagination loose and use the material for outdoor furnishings, vases and planters, BBQs, external wall coverings, name and numbered plates.