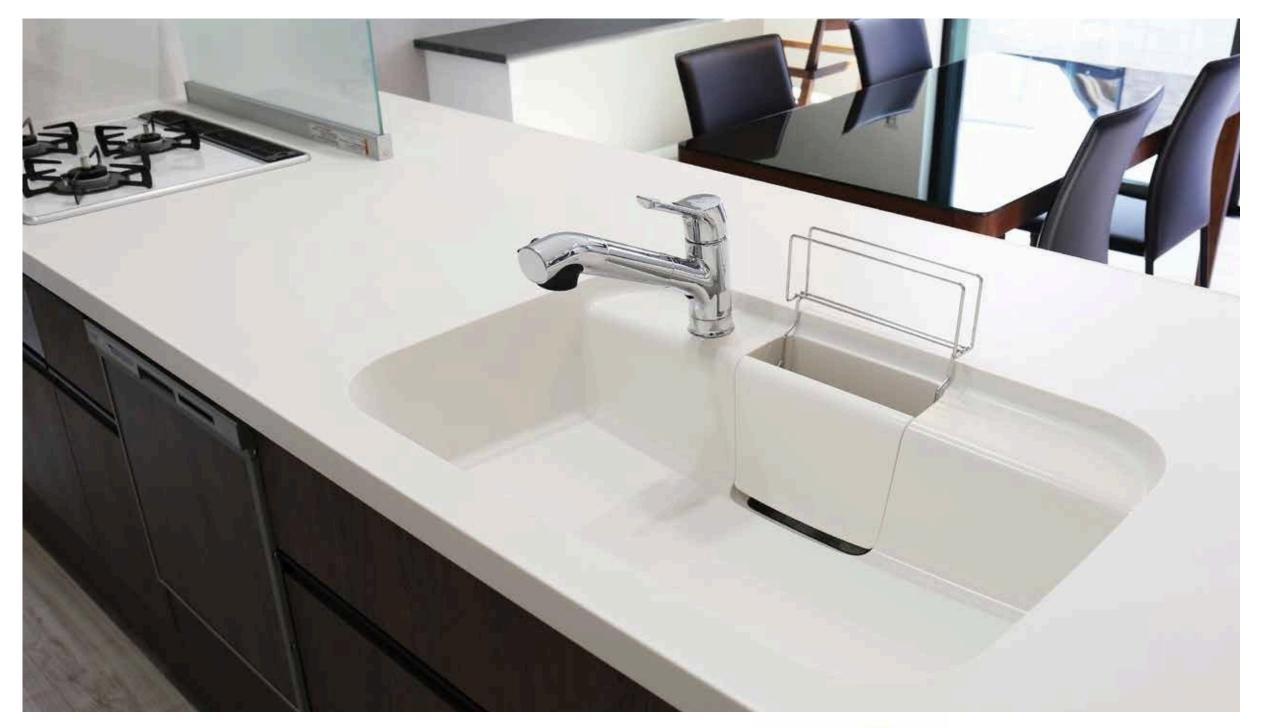

MONOLITHIC

NON POROUS

REPAIRABLE THERMOFORMABLE

EAT: kitchen counters / cook tops / dinning tables / bar counters / coffee tables / sinks

Luxury in simplicity.
Pure, vital and compact, the minimal design with bright white worktop and integrated sinks. A pdesired canvas for the most creative and inspired chefs.

The most versatile material for the most innovative concepts. A source of inspiration for kitchen designers around the world to create designs with variety, sophistication and durability.

Discover the profound beauty of this material clean lines, soft curves, integrated sink solutions and backdrop of others decorative elements...