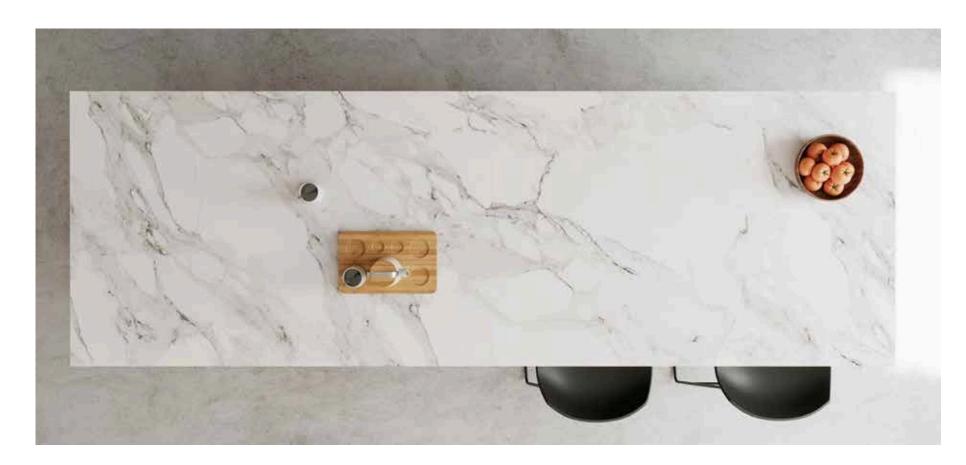

MONOLITHIC

NON POROUS

REPAIRABLE THERMOFORMABLE

EAT: kitchen counters / cook tops / dinning tables / bar counters / coffee tables / sinks

Luxury in simplicity.
Pure, vital and compact, the minimal design with bright white worktop and integrated sinks. A pdesired canvas for the most creative and inspired chefs.

The most versatile material for the most innovative concepts. A source of inspiration for kitchen designers around the world to create designs with variety, sophistication and durability.

Discover the profound beauty of this material clean lines, soft curves, integrated sink solutions and backdrop of others decorative elements...