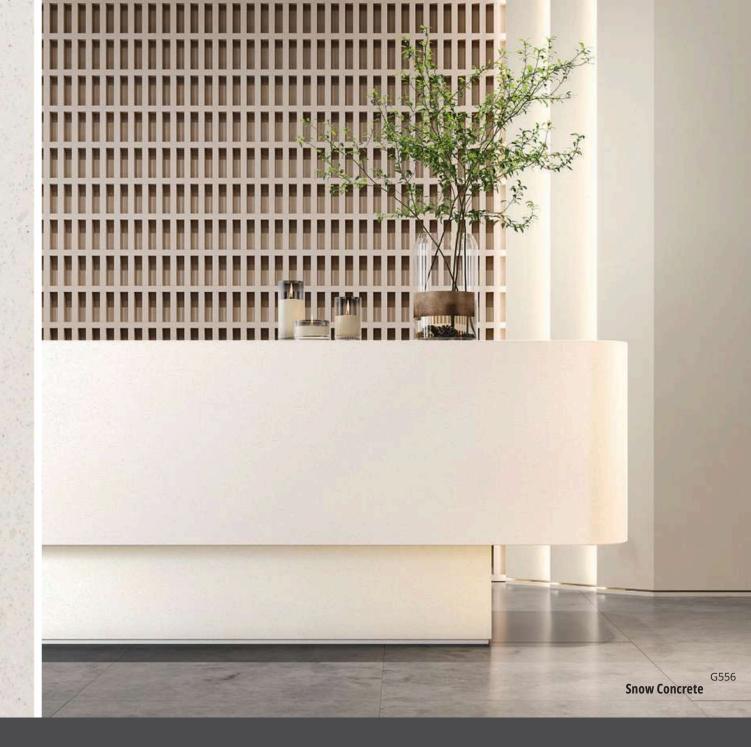

#### CONCRETE

Warm-tones concrete-like finishes are now available in the solid surface material, providing completely new opportunities for architects and designers.

MARMO <u>Captivating random veined texture</u>, reminiscent of marble.