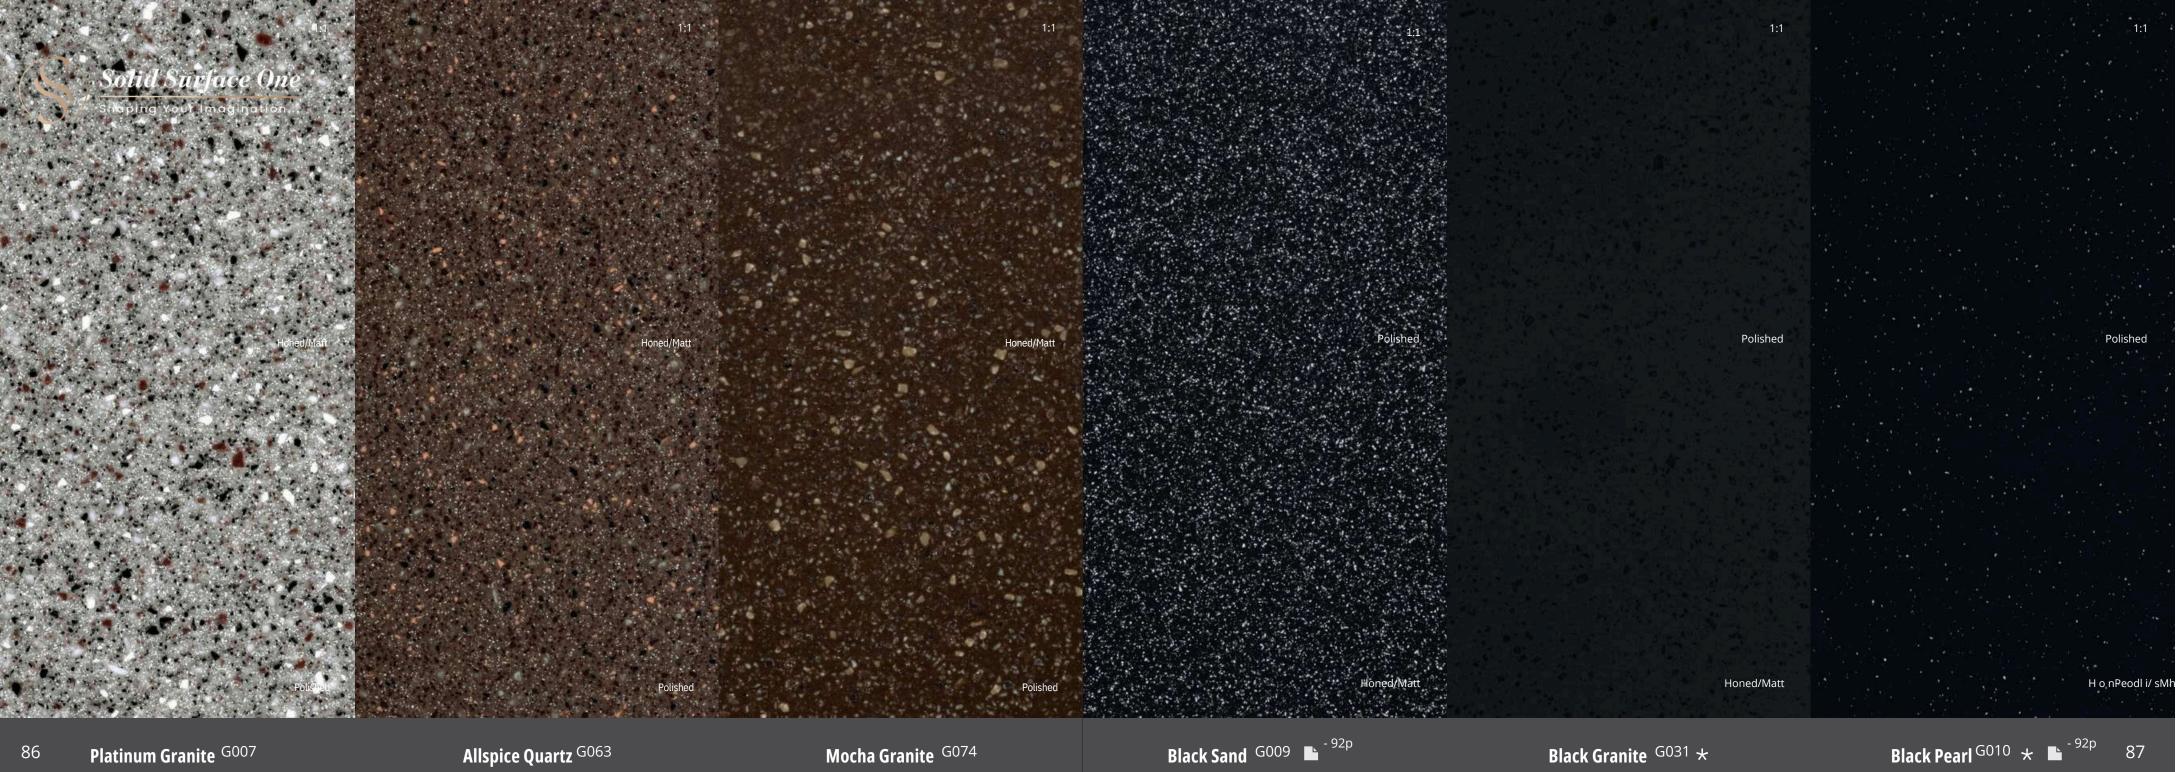

Andron

| ASTER              | VOLCANIC          | LUCIA                 | GRANITE, SPARKLE QUARTZ,<br>SAND & PEARL                                                                                                | SOLID                                                                                | LUCENT            |
|--------------------|-------------------|-----------------------|-----------------------------------------------------------------------------------------------------------------------------------------|--------------------------------------------------------------------------------------|-------------------|
|                    | ۵                 | •                     |                                                                                                                                         | *                                                                                    | **                |
| Nebula T010 78p    | Gemini VW01 80    | Ice Queen W001 79p    | Cotton FieldG180 85p Windy Hill G181 85p Highland G183 85p                                                                              | Diamond White34 88p Alpine WhiteS028 88p Arctic White S006 88p                       | Opal S302 89p     |
|                    | <b>@ \$</b>       | •                     | *                                                                                                                                       | *                                                                                    | *                 |
| Andromeda T017 78p | Tambora VE01 80   | Shadow Que 1003 79p   | White Quart 26004 82p Lunar Sand G108 82p Arctic GraniteG034 82p                                                                        | Ivory White S029 88p Satin White S001 88p Cream S009 88p                             | Sapphire S303 89p |
| t e                | ٩                 | *0                    | *                                                                                                                                       | *                                                                                    | *                 |
| Venus T011 78p     | Santa Ana VA01 80 | Star Queen W004 79p   | Tapioca Peaf <sup>050</sup> <sup>82</sup> p Crystal Beige <sup>G101</sup> <sup>83</sup> p Sea Oat Quart <sup>6038</sup> <sup>83</sup> p | Nougat Crear\$201 88p Suede 5121 88p Almond 5002 88p                                 | Ruby \$304 89p    |
|                    |                   | *                     | *                                                                                                                                       | *                                                                                    | *                 |
|                    | Frosty VA22 81    | P Red Quinoa W010 79p | Pebble Pear/G107 83p Peanut Butter100 84p Beach Sand G048 83p                                                                           | Grey S005 88p Babylon Beig@102 88p Steel Grey S109 88p                               | Emerald S305 89p  |
|                    | Maui VG21 81      | D                     | Grey Sand G002 84p Platinum Grafite 84p Allspice Quafters 86p                                                                           | Marta Grey \$108     88p     Sky Blue     \$203     88p     Concrete Gre%103     88p |                   |
|                    | *                 |                       | *                                                                                                                                       | * * *                                                                                |                   |
|                    | Cima VB02 81      | p                     | Mocha Granter 4 86p Black Sand G009 87p Black Pearl G010 87p                                                                            | Light Green S212 89p Banana S026 89p Orange S027 89p                                 |                   |
|                    |                   |                       | *                                                                                                                                       |                                                                                      |                   |
|                    |                   |                       | Black Granit@031 87p                                                                                                                    | Fiery Red S025 89p Midnight Gre§117 89p Coffee Brows 100 89p                         |                   |
|                    |                   |                       |                                                                                                                                         | Dark Night S111 89p Black S022 89p Ultra-Thermoforming<br>Alpine White S928          |                   |