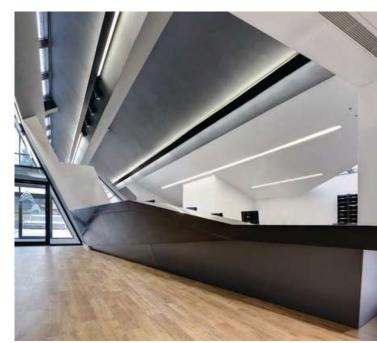

#### THREE-DIMENSIONAL DESIGN

HIMACS boasts a simple heating process and three dimensional thermoforming capabilities.
This enables greater forming flexibility compared with other conventional materials so that spectacular ideas can quickly take on a concrete shape.
HIMACS Ultra-Thermoforming formula allows the material to be better shaped; the minimal internal radius of 6mm (previously 50mm) opens a wholly new design dimension.