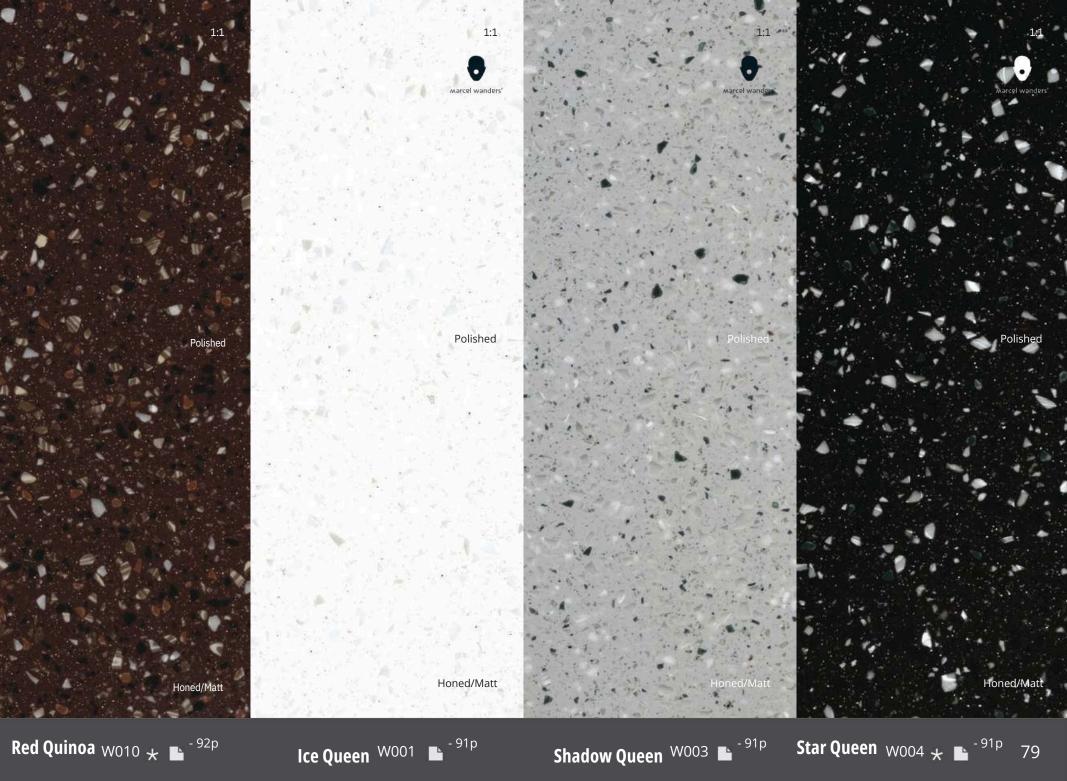

Andron

| ASTER              | VOLCANIC          | LUCIA                 | GRANITE, SPARKLE QUARTZ,<br>SAND & PEARL                                                                                                | SOLID                                                                                | LUCENT            |
|--------------------|-------------------|-----------------------|-----------------------------------------------------------------------------------------------------------------------------------------|--------------------------------------------------------------------------------------|-------------------|
|                    | ۵                 | •                     |                                                                                                                                         | *                                                                                    | **                |
| Nebula T010 78p    | Gemini VW01 80    | Ice Queen W001 79p    | Cotton FieldG180 85p Windy Hill G181 85p Highland G183 85p                                                                              | Diamond White34 88p Alpine WhiteS028 88p Arctic White S006 88p                       | Opal S302 89p     |
|                    | <b>@ \$</b>       | •                     | *                                                                                                                                       | *                                                                                    | *                 |
| Andromeda T017 78p | Tambora VE01 80   | Shadow Que 1003 79p   | White Quart 26004 82p Lunar Sand G108 82p Arctic GraniteG034 82p                                                                        | Ivory White S029 88p Satin White S001 88p Cream S009 88p                             | Sapphire S303 89p |
| t e                | ٩                 | *0                    | *                                                                                                                                       | *                                                                                    | *                 |
| Venus T011 78p     | Santa Ana VA01 80 | Star Queen W004 79p   | Tapioca Peaf <sup>050</sup> <sup>82</sup> p Crystal Beige <sup>G101</sup> <sup>83</sup> p Sea Oat Quart <sup>6038</sup> <sup>83</sup> p | Nougat Crear\$201 88p Suede 5121 88p Almond 5002 88p                                 | Ruby \$304 89p    |
|                    |                   | *                     | *                                                                                                                                       | *                                                                                    | *                 |
|                    | Frosty VA22 81    | P Red Quinoa W010 79p | Pebble Pear/G107 83p Peanut Butter100 84p Beach Sand G048 83p                                                                           | Grey S005 88p Babylon Beig@102 88p Steel Grey S109 88p                               | Emerald S305 89p  |
|                    | Maui VG21 81      | D                     | Grey Sand G002 84p Platinum Grafite 84p Allspice Quafters 86p                                                                           | Marta Grey \$108     88p     Sky Blue     \$203     88p     Concrete Gre%103     88p |                   |
|                    | *                 |                       | *                                                                                                                                       | * * *                                                                                |                   |
|                    | Cima VB02 81      | p                     | Mocha Granter 4 86p Black Sand G009 87p Black Pearl G010 87p                                                                            | Light Green S212 89p Banana S026 89p Orange S027 89p                                 |                   |
|                    |                   |                       | *                                                                                                                                       |                                                                                      |                   |
|                    |                   |                       | Black Granit@031 87p                                                                                                                    | Fiery Red S025 89p Midnight Gre§117 89p Coffee Brows 100 89p                         |                   |
|                    |                   |                       |                                                                                                                                         | Dark Night S111 89p Black S022 89p Ultra-Thermoforming<br>Alpine White S928          |                   |