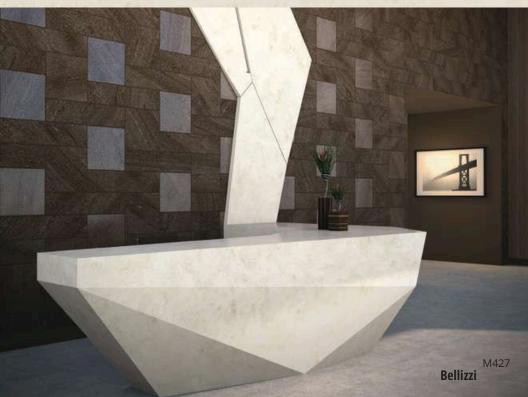

which can be thermoformed allowing curved shaping, also allows for seamless surfaces and is easy to repair and clean.



15



Polished















Polished









Polished



Polished









Polished Honed/Matt Aurora Torano M601

















Polished









Polished







Honed/Matt

Polished







Polished



Polished





Polished







Polished









Polished

1.0

Aurora Bisque M612

Polished







1:46

in the



## Solid Surface One

Shaping Your Imagination...

Honed/Matt

Polished

mart and a



## Solid Surface One

Shaping Your Imagination...

-

Emp

Honed/Matt

1

0 0

Polished

Aurora Butter Cream M627























Polished

Solid Surface One Shaping Your Imagination...



Honed/Matt





| Honed/Matt |
|------------|
|------------|

Polished









1:46

63











Solid Surface One Shaping Your Imagination...

Honed/Matt

Polished





Honed/Matt



# Solid Surface One Shaping Your Imagination... Honed/Mat Poished

M551 Chic Concrete

Polished





 Shadow Concrete M552 \* 73





Polished

1:46





Solid Surface One Shaping Your Imagination...

Honed/Matt





Honed/Matt

40

Polished



1:1



1:1

1:1









Honed/Matt Honed/Matt Honed/Matt 4 Polished Polished







Polished

Honed/Matt

Polished

Honed/Matt

Polished

Honed/Matt

1:1







Honed/Matt

Polished

1:1







Honed/Matt

Polished

Honed/Matt

Polished







# 



## **Nebula** T010 - 78p

Project: Office McDonald's in Almaty Location: Kazakhstan, Almaty Fabricator: Elite jp Plus LTD Product information: HIMACS T010 Nebula Application: Washroom Count