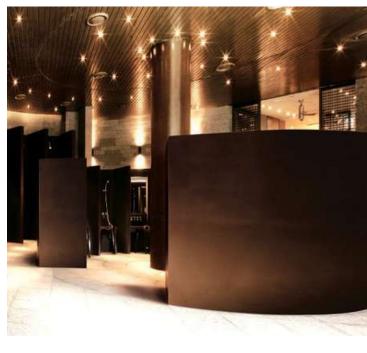

#### TERRAZZO

<u>HIMACS Terrazzo can be used for residential,</u> commercial and public projects of any size or style and it's especially appropriate in high traffic areas such as restaurants and bars.

# HIMACS TERRAZZO

The Terrazzo trend is everywhere and it's a look with longevity, as our love for this random pattern mix is here to stay. Taking the trend and developing it for application in any interior, HIMACS Terrazzo can be used for residential, commercial and public projects of any size or style and it's especially appropriate in high traffic areas such as restaurants and bars. The graphic design, renowned for its speckled, dotted, asymmetrical, imperfect random pattern contrast has evolved over the years to become the abstract illustrative print we know and love today. Terrazzo goes with just about anything and the new HIMACS Terrazzo colours demonstrate this beautifully with the neutral tones of Terrazzo Classico and the industrial feel of Terrazzo Grigio.