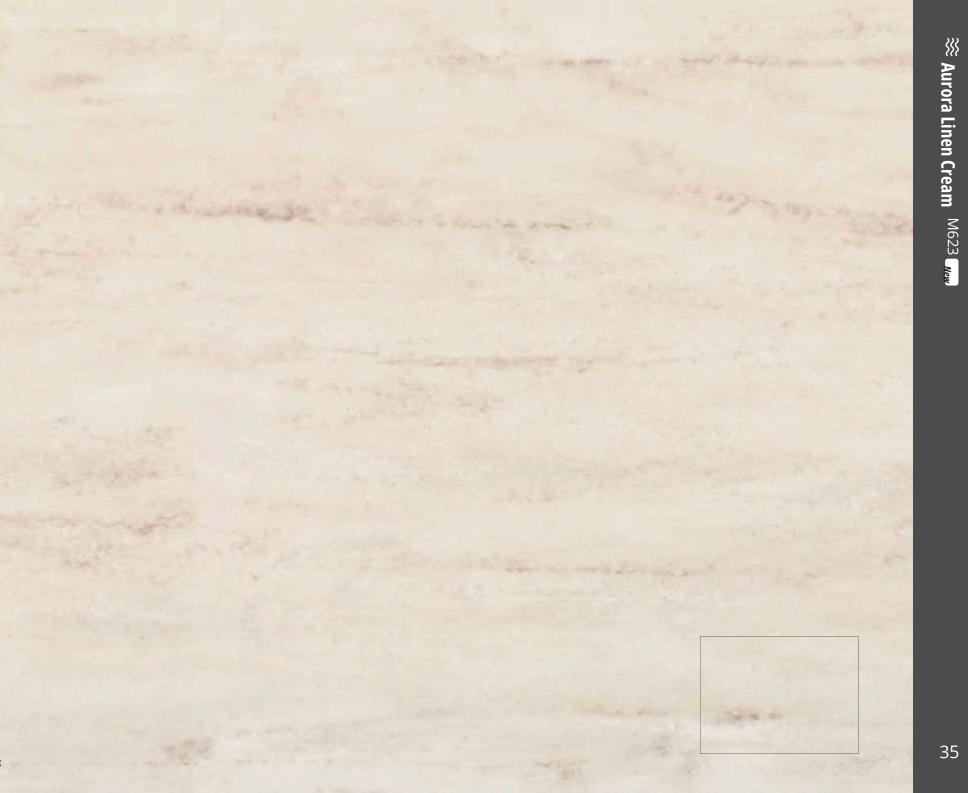

# HIMACS AURORA COLOU

The new Aurora Colours are inspired by the natural beauty of the Northern Lights. In brilliant waves over the sky the vibrant flow of Aurora Borealis is captured in these tones. With the semi-translucency of the colours Pavia and Aurora Cotton you can play with light effects giving dramatic results to integrate this natural phenomenon to your interior design. The new Aurora Colours - an evolution of the Marmo Collection - combine aesthetics inspired by nature with all the benefits of the latest generation solid surface HIMACS: The completely non-porous material, which can be thermoformed allowing curved shaping, also allows for seamless surfaces and is easy to repair and clean.