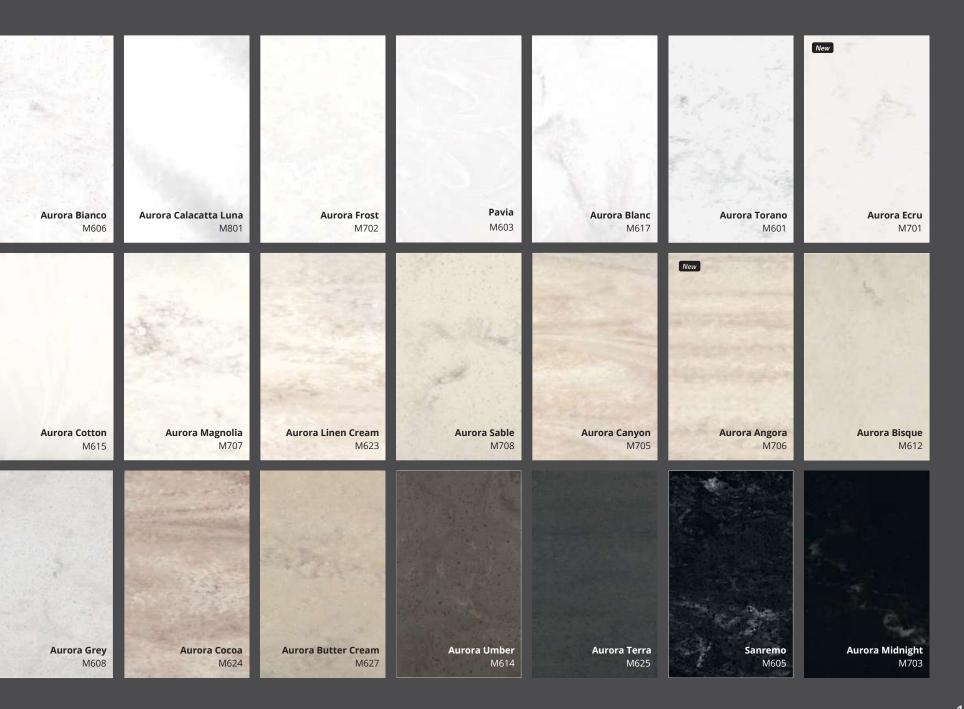

# HIMACS AURORA COLOU

The new Aurora Colours are inspired by the natural beauty of the Northern Lights. In brilliant waves over the sky the vibrant flow of Aurora Borealis is captured in these tones. With the semi-translucency of the colours Pavia and Aurora Cotton you can play with light effects giving dramatic results to integrate this natural phenomenon to your interior design. The new Aurora Colours - an evolution of the Marmo Collection - combine aesthetics inspired by nature with all the benefits of the latest generation solid surface HIMACS: The completely non-porous material, which can be thermoformed allowing curved shaping, also allows for seamless surfaces and is easy to repair and clean.