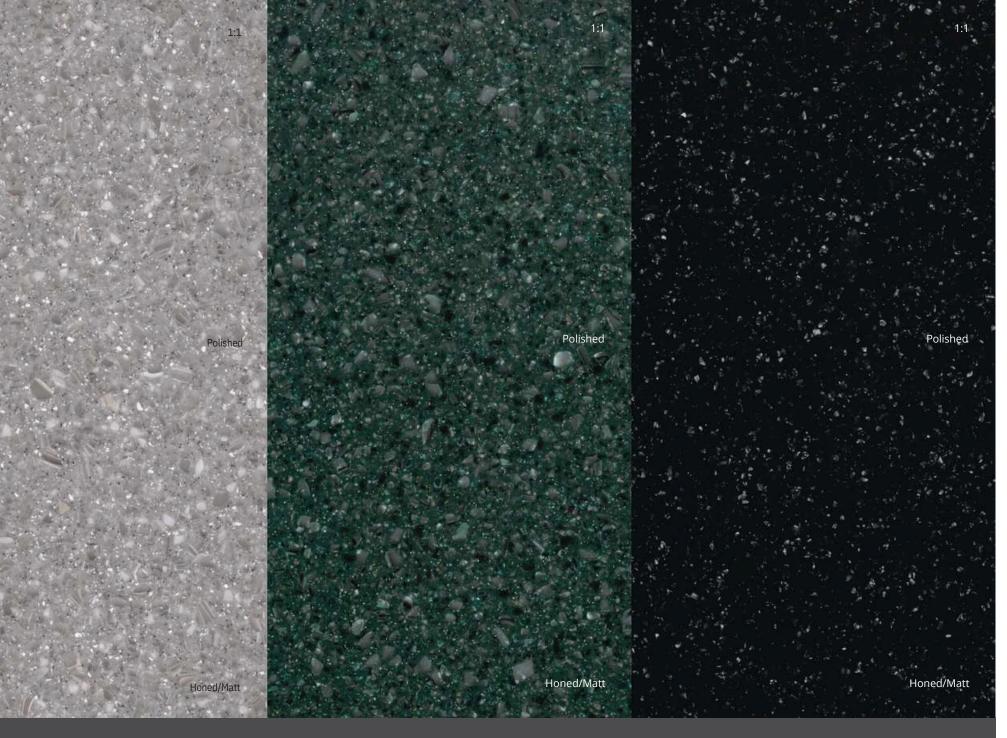

#### LUCIA Natural trend

Natural trendy colours characterised by linear-edged, midsize particles: three of those designed by Dutch Star Designer, Marcel Wanders.

GRANITE, SPARKLE, QUARTZ, SAND & PEARL A huge selection of textures and colours. Natural, elegant and perfect in combination.