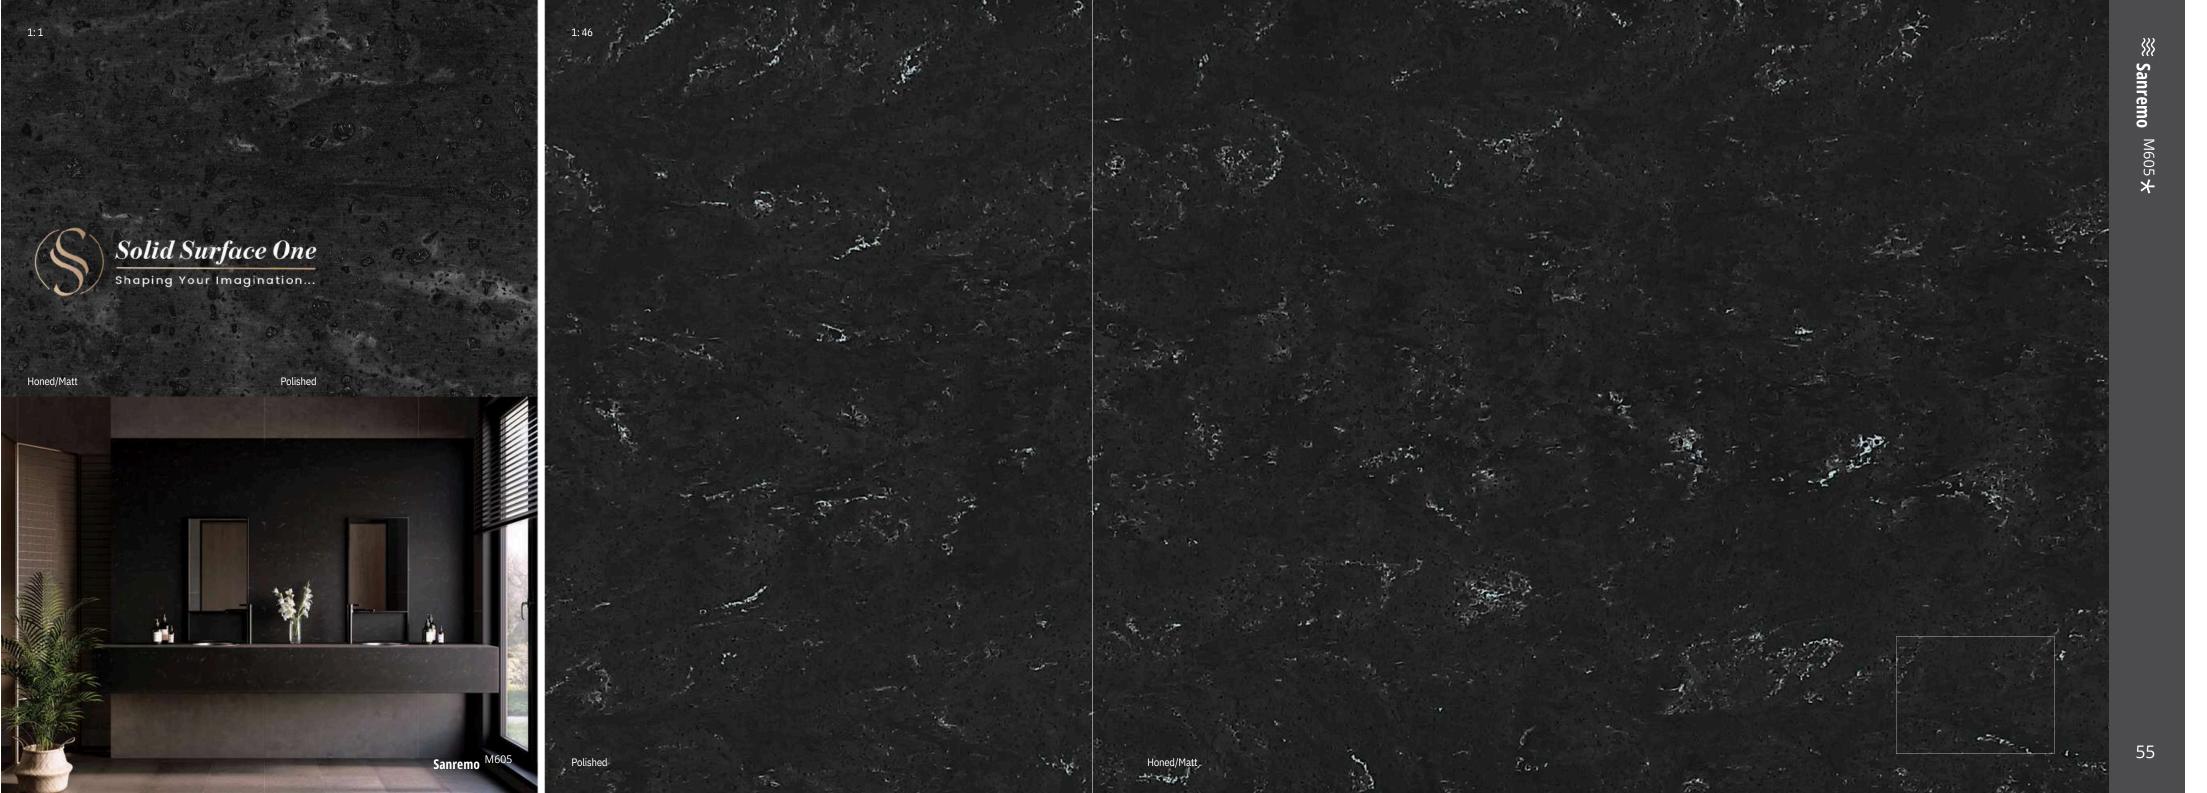

ne aesthetics inspired by nature with all the benefits of the latest generation solid surface HIMACS: The completely non-porous material, which can be thermoformed allowing curved shaping, also allows for seamless surfaces and is easy to repair and clean.



15



Polished















Polished









Polished



Polished









Polished Honed/Matt Aurora Torano M601

















Polished









Polished







Honed/Matt

Polished







Polished



Polished





Polished







Polished









Polished

1.0

Aurora Bisque M612

Polished







1:46

in the



## Solid Surface One

Shaping Your Imagination...

Honed/Matt

Polished

mart and a



## Solid Surface One

Shaping Your Imagination...

-

Emp

Honed/Matt

1

0 0

Polished

Aurora Butter Cream M627























Polished

Solid Surface One Shaping Your Imagination...



Honed/Matt





| Honed/Matt |
|------------|
|------------|

Polished









1:46

63











Solid Surface One Shaping Your Imagination...

Honed/Matt

Polished





Honed/Matt



# Solid Surface One Shaping Your Imagination... Honed/Mat Poished

M551 Chic Concrete

Polished





 Shadow Concrete M552 \* 73





Polished

1:46





Solid Surface One Shaping Your Imagination...

Honed/Matt





Honed/Matt

40

Polished



1:1



1:1

1:1









Honed/Matt Honed/Matt Honed/Matt 4 Polished Polished







Polished

Honed/Matt

Polished

Honed/Matt

Polished

Honed/Matt

1:1







Honed/Matt

Polished

1:1







Honed/Matt

Polished

Honed/Matt

Polished







# 



## **Nebula** T010 - 78p

Project: Office McDonald's