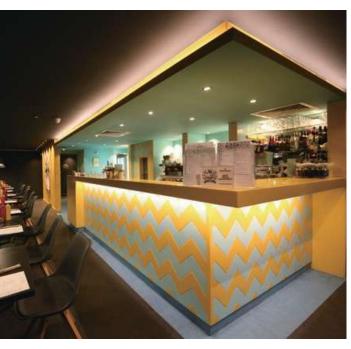

## Light Green, Banana

S212, S026 -88p, 89p Location: Bucharest, Romania Design: Atvangarde Design Team | Adriana Tihon Fabrication: Atvangarde Material: S212 Banana, S106 Lemon Squash, S026 Light Green, and Grey Photo credit: ØStelian Popa

#### S203 - 88p Project: Cerco & Buff Location: Sweden Design BUFF: Joel Karlsson CERCO : Federico Churba Fabrication: Karl And I's an & Sher Material: S203 Sky Blue Photo creater Material: S203 Sky Blue Photo creater Material: S203 Sky Blue Shaping Your Imagination...