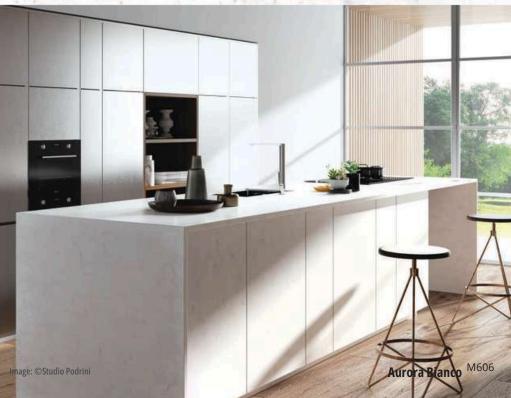

# HIMACS AURORA COLOU

The new Aurora Colours are inspired by the natural beauty of the Northern Lights. In brilliant waves over the sky the vibrant flow of Aurora Borealis is captured in these tones. With the semi-translucency of the colours Pavia and Aurora Cotton you can play with light effects giving dramatic results to integrate this natural phenomenon to your interior design. The new Aurora Colours - an evolution of the Marmo Collection - combine aesthetics inspired by nature with all the benefits of the latest generation solid surface HIMACS: The completely non-porous material, which can be thermoformed allowing curved shaping, also allows for seamless surfaces and is easy to repair and clean.