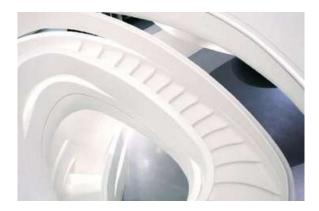

#### THREE-DIMENSIONAL DESIGN

HIMACS boasts a simple heating process and three dimensional thermoforming capabilities.
This enables greater forming flexibility compared with other conventional materials so that spectacular ideas can quickly take on a concrete shape.
HIMACS Ultra-Thermoforming formula allows the material to be better shaped; the minimal internal radius of 6mm (previously 50mm) opens a wholly new design dimension.