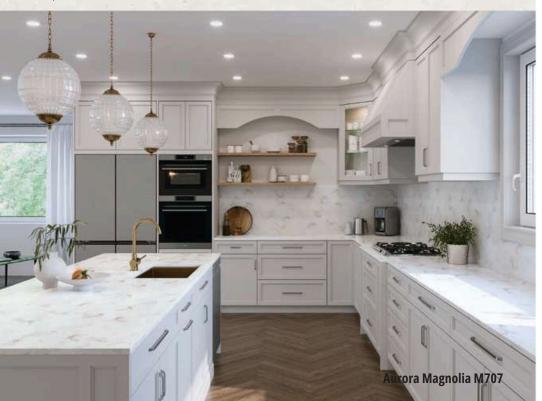

#### CONCRETE

Warm-tones concrete-like finishes are now available in the solid surface material, providing completely new opportunities for architects and designers.

MARMO <u>Captivating random veined texture</u>, reminiscent of marble.