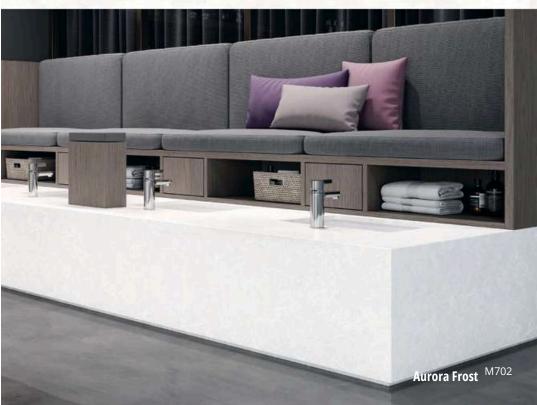

ne

2 10 Mar 172

Shaping Your Imagination...

# HIMACS AURORA COLOU

The new Aurora Colours are inspired by the natural beauty of the Northern Lights. In brilliant waves over the sky the vibrant flow of Aurora Borealis is captured in these tones. With the semi-translucency of the colours Pavia and Aurora Cotton you can play with light effects giving dramatic results to integrate this natural phenomenon to your interior design. The new Aurora Colours - an evolution of the Marmo Collection - combine aesthetics inspired by nature with all the benefits of the latest generation solid surface HIMACS: The completely non-porous material, which can be thermoformed allowing curved shaping, also allows for seamless surfaces and is easy to repair and clean.



15



Polished















Polished









Polished



Polished









Polished Honed/Matt Aurora Torano M601

















Polished









Polished







Honed/Matt

Polished







Polished



Polished





Polished







Polished









Polished

1.0

Aurora Bisque M612

Polished







1:46

in the



## Solid Surface One

Shaping Your Imagination...

Honed/Matt

Polished

mart and a



## Solid Surface One

Shaping Your Imagination...

-

Emp

Honed/Matt

1

0 0

Polished

Aurora Butter Cream M627























Polished

Solid Surface One Shaping Your Imagination...



Honed/Matt





| Honed/Matt |
|------------|
|------------|

Polished









1:46

63











Solid Surface One Shaping Your Imagination...

Honed/Matt

Polished





Honed/Matt



# Solid Surface One Shaping Your Imagination...