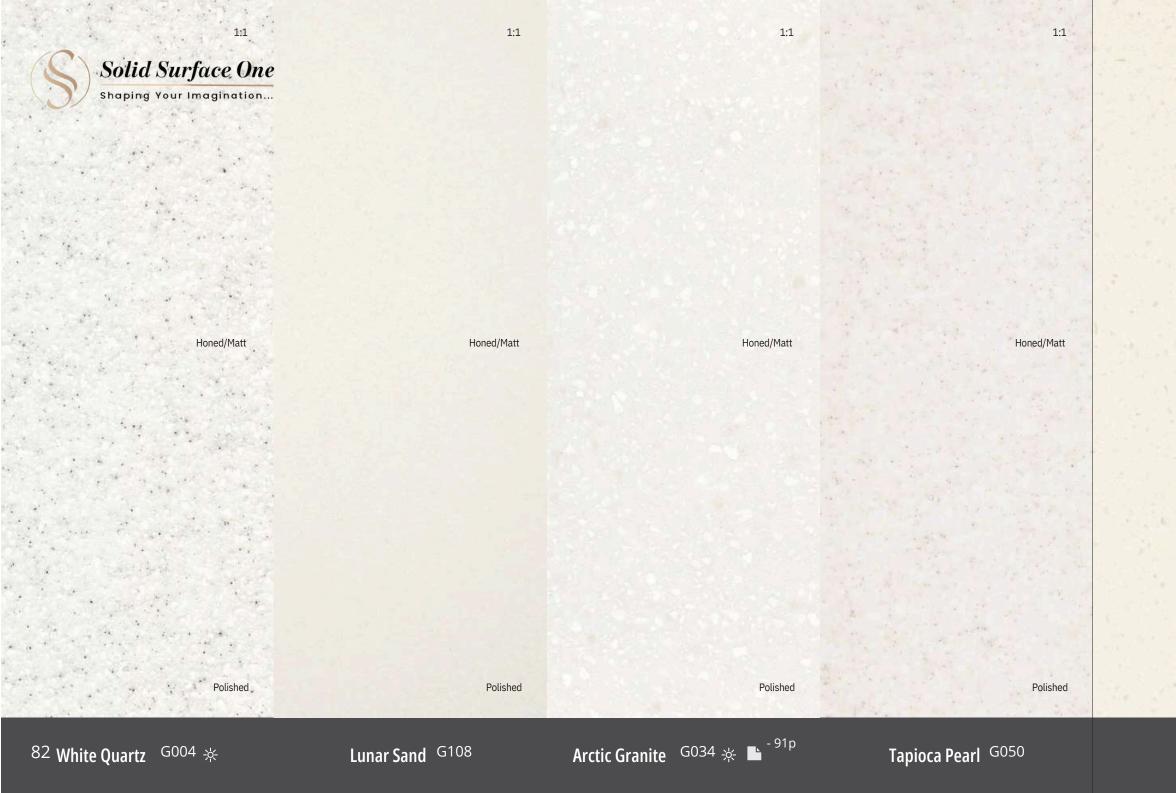

#### LUCIA Natural trend

Natural trendy colours characterised by linear-edged, midsize particles: three of those designed by Dutch Star Designer, Marcel Wanders.

GRANITE, SPARKLE, QUARTZ, SAND & PEARL A huge selection of textures and colours. Natural, elegant and perfect in combination.