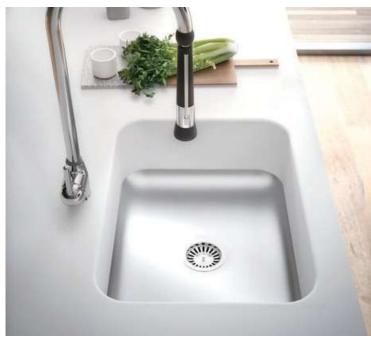

#### SEAMLESS PERFECTION

HIMACS allows for visually seamless fabrication. Smooth integration creates large areas without visible joints or edges as well as the flush mounting of bowls. This results in extremely hygienic, easy-to-clean installations, ideally suited for use in hospitals and laboratories.