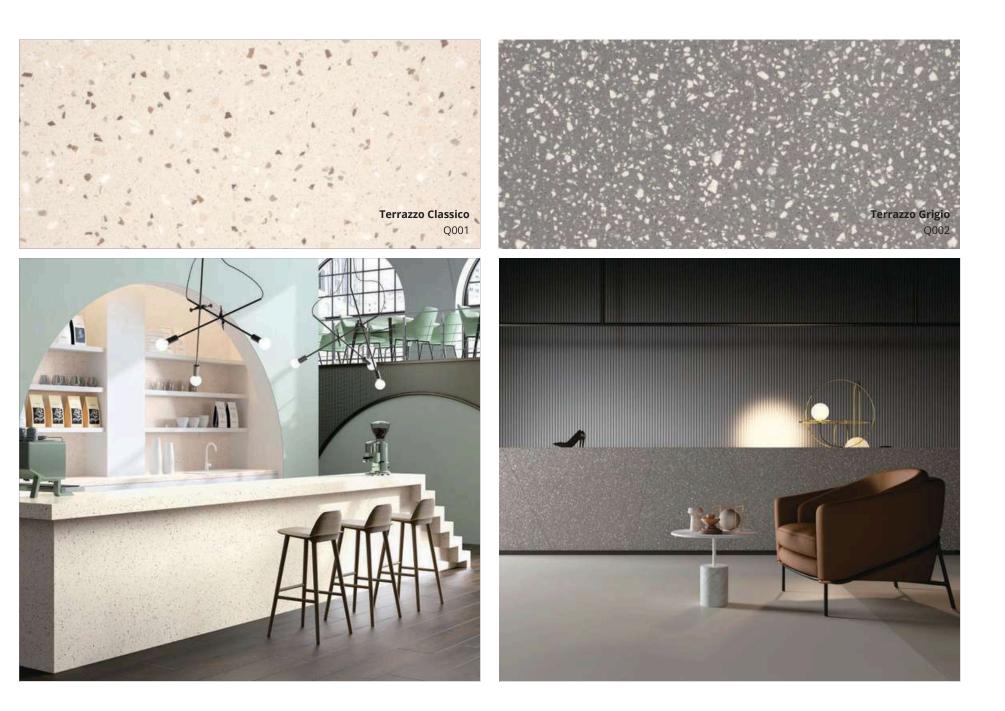

# HIMACS TERRAZZO

The Terrazzo trend is everywhere and it's a look with longevity, as our love for this random pattern mix is here to stay. Taking the trend and developing it for application in any interior, HIMACS Terrazzo can be used for residential, commercial and public projects of any size or style and it's especially appropriate in high traffic areas such as restaurants and bars. The graphic design, renowned for its speckled, dotted, asymmetrical, imperfect random pattern contrast has evolved over the years to become the abstract illustrative print we know and love today. Terrazzo goes with just about anything and the new HIMACS Terrazzo colours demonstrate this beautifully with the neutral tones of Terrazzo Classico and the industrial feel of Terrazzo Grigio.