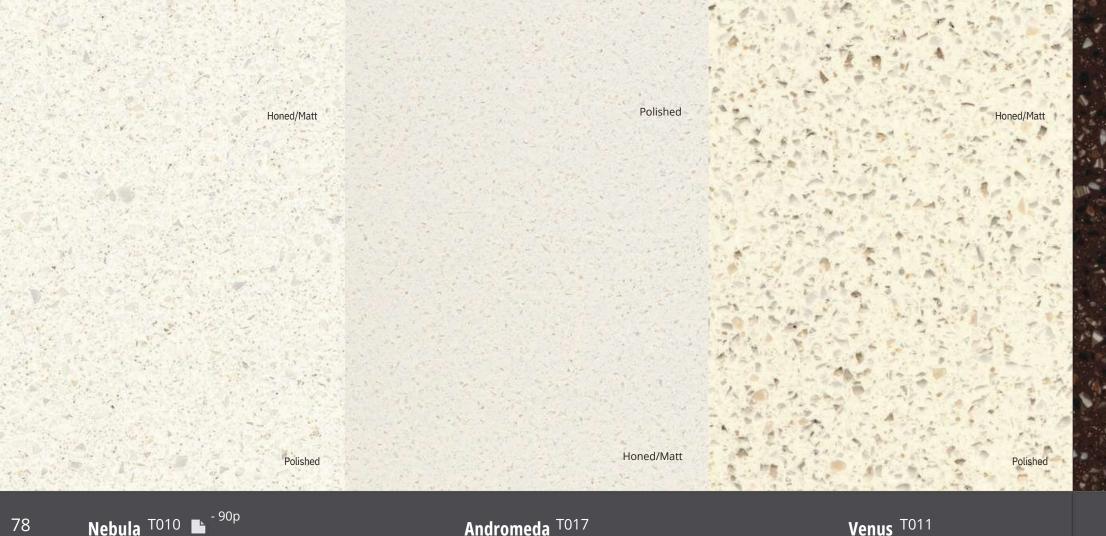

Andron

| ASTER              | VOLCANIC          | LUCIA                 | GRANITE, SPARKLE QUARTZ,<br>SAND & PEARL                                                                                                | SOLID                                                                                | LUCENT            |
|--------------------|-------------------|-----------------------|-----------------------------------------------------------------------------------------------------------------------------------------|--------------------------------------------------------------------------------------|-------------------|
|                    | ۵                 | •                     |                                                                                                                                         | *                                                                                    | **                |
| Nebula T010 78p    | Gemini VW01 80    | Ice Queen W001 79p    | Cotton FieldG180 85p Windy Hill G181 85p Highland G183 85p                                                                              | Diamond White34 88p Alpine WhiteS028 88p Arctic White S006 88p                       | Opal S302 89p     |
|                    | <b>@ \$</b>       | •                     | *                                                                                                                                       | *                                                                                    | *                 |
| Andromeda T017 78p | Tambora VE01 80   | Shadow Que 1003 79p   | White Quart 26004 82p Lunar Sand G108 82p Arctic GraniteG034 82p                                                                        | Ivory White S029 88p Satin White S001 88p Cream S009 88p                             | Sapphire S303 89p |
| t e                | ٩                 | *0                    | *                                                                                                                                       | *                                                                                    | *                 |
| Venus T011 78p     | Santa Ana VA01 80 | Star Queen W004 79p   | Tapioca Peaf <sup>050</sup> <sup>82</sup> p Crystal Beige <sup>G101</sup> <sup>83</sup> p Sea Oat Quart <sup>6038</sup> <sup>83</sup> p | Nougat Crear\$201 88p Suede 5121 88p Almond 5002 88p                                 | Ruby \$304 89p    |
|                    |                   | *                     | *                                                                                                                                       | *                                                                                    | *                 |
|                    | Frosty VA22 81    | P Red Quinoa W010 79p | Pebble Pear/G107 83p Peanut Butter100 84p Beach Sand G048 83p                                                                           | Grey S005 88p Babylon Beig@102 88p Steel Grey S109 88p                               | Emerald S305 89p  |
|                    | Maui VG21 81      | D                     | Grey Sand G002 84p Platinum Grafite 84p Allspice Quafters 86p                                                                           | Marta Grey \$108     88p     Sky Blue     \$203     88p     Concrete Gre%103     88p |                   |
|                    | *                 |                       | *                                                                                                                                       | * * *                                                                                |                   |
|                    | Cima VB02 81      | p                     | Mocha Granter 4 86p Black Sand G009 87p Black Pearl G010 87p                                                                            | Light Green S212 89p Banana S026 89p Orange S027 89p                                 |                   |
|                    |                   |                       | *                                                                                                                                       |                                                                                      |                   |
|                    |                   |                       | Black Granit@031 87p                                                                                                                    | Fiery Red S025 89p Midnight Gre§117 89p Coffee Brows 100 89p                         |                   |
|                    |                   |                       |                                                                                                                                         | Dark Night S111 89p Black S022 89p Ultra-Thermoforming<br>Alpine White S928          |                   |