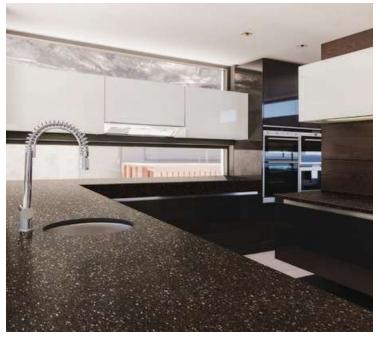

#### CONCRETE

Warm-tones concrete-like finishes are now available in the solid surface material, providing completely new opportunities for architects and designers.

MARMO <u>Captivating random veined texture</u>, reminiscent of marble.