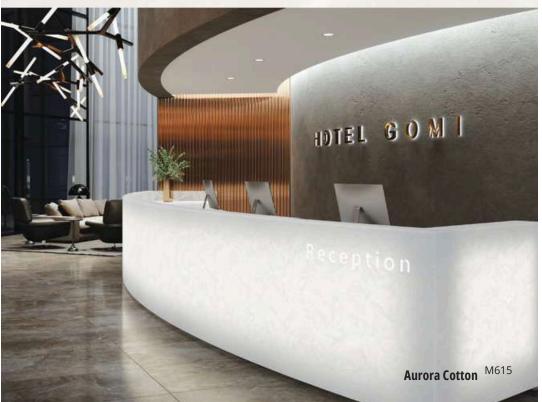

d by the natural beauty of the Northern Lights. In brilliant waves over the sky the vibrant flow of Aurora Borealis is captured in these tones. With the semi-translucency of the colours Pavia and Aurora Cotton you can play with light effects giving dramatic results to integrate this natural phenomenon to your interior design. The new Aurora Colours - an evolution of the Marmo Collection - combine aesthetics inspired by nature with all the benefits of the latest generation solid surface HIMACS: The completely non-porous material, which can be thermoformed allowing curved shaping, also allows for seamless surfaces and is easy to repair and clean.



15



Polished















Polished









Polished



Polished









Polished Honed/Matt Aurora Torano M601

















Polished









Polished







Honed/Matt

Polished







Polished



Polished





Polished







Polished









Polished

1.0

Aurora Bisque M612

Polished







1:46

in the



## Solid Surface One

Shaping Your Imagination...

Honed/Matt

Polished

mart and a



## Solid Surface One

Shaping Your Imagination...

-

Emp

Honed/Matt

1

0 0

Polished

Aurora Butter Cream M627























Polished

Solid Surface One Shaping Your Imagination...



Honed/Matt





| Honed/Matt |
|------------|
|------------|

Polished









1:46

63











Solid Surface One Shaping Your Imagination...

Honed/Matt

Polished





Honed/Matt



# Solid Surface One Shaping Your Imagination... Honed/Mat Poished

M551 Chic Concrete

Polished





 Shadow Concrete M552 \* 73





Polished

1:46