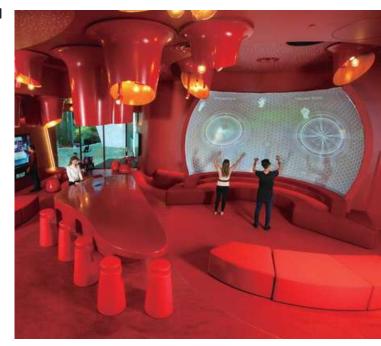

## **Banana, Emerald** S026, S305 - 89p

Project: V Rev Vegan Restaurant Location: Manchester, United Kingdom Designer: Acme Refrigeration, United Kingdom Fabrication: Retail Outlet Design, United Kingdom HIMACS Supplier: James Latham, United Kingdom Material: S305 Emerald, S026 Banana Photo credit: Photographed by Acme