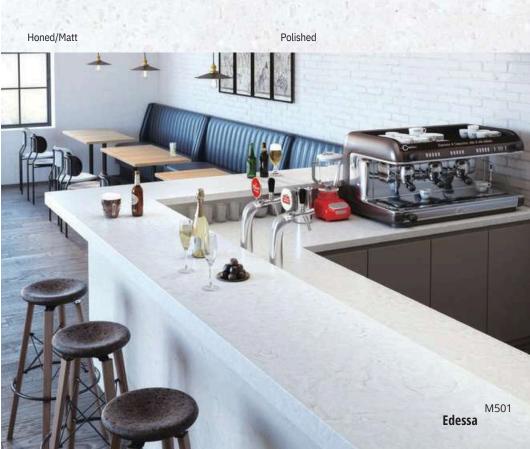

can be thermoformed allowing curved shaping, also allows for seamless surfaces and is easy to repair and clean.



15



Polished















Polished









Polished



Polished









Polished Honed/Matt Aurora Torano M601

















Polished









Polished







Honed/Matt

Polished







Polished



Polished





Polished







Polished









Polished

1.0

Aurora Bisque M612

Polished







1:46

in the



## Solid Surface One

Shaping Your Imagination...

Honed/Matt

Polished

mart and a



## Solid Surface One

Shaping Your Imagination...

-

Emp

Honed/Matt

1

0 0

Polished

Aurora Butter Cream M627























Polished

Solid Surface One Shaping Your Imagination...



Honed/Matt





| Honed/Matt |
|------------|
|------------|

Polished









1:46

63











Solid Surface One Shaping Your Imagination...

Honed/Matt

Polished





Honed/Matt



# Solid Surface One Shaping Your Imagination... Honed/Mat Poished

M551 Chic Concrete

Polished





 Shadow Concrete M552 \* 73





Polished

1:46





Solid Surface One Shaping Your Imagination...

Honed/Matt





Honed/Matt

40

Polished



1:1



1:1

1:1









Honed/Matt Honed/Matt Honed/Matt 4 Polished Polished







Polished

Honed/Matt

Polished

Honed/Matt

Polished

Honed/Matt

1:1







Honed/Matt

Polished

1:1







Honed/Matt

Polished

Honed/Matt

Polished







# 



## **Nebula** T010 - 78p

Project: Office McDonald's in Almaty Location: Kazakhstan, Almaty Fabricator: Elite jp Plus LTD Product information: HIMACS T010 Nebula Application: Washroom Countertop