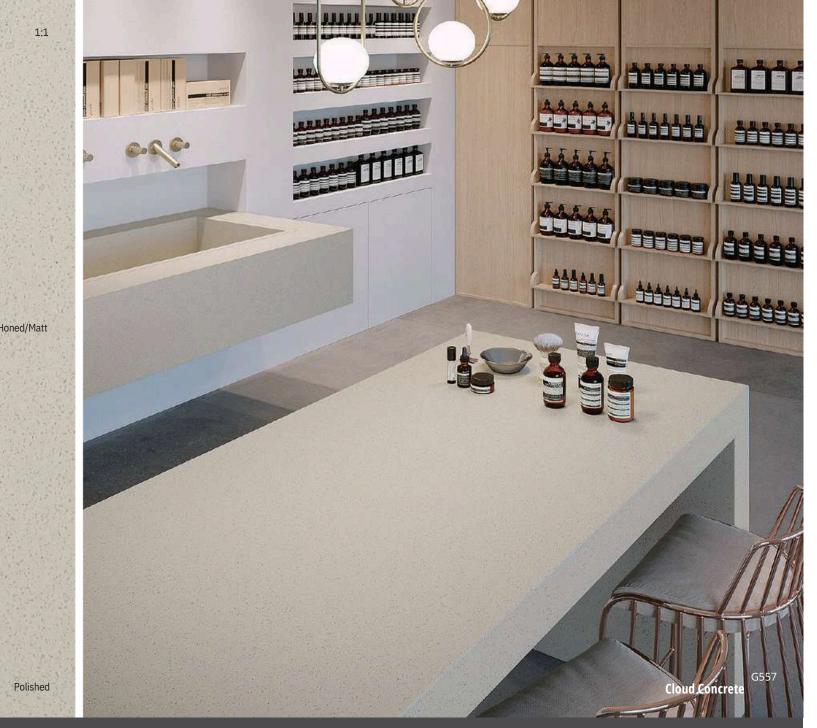

#### CONCRETE

Warm-tones concrete-like finishes are now available in the solid surface material, providing completely new opportunities for architects and designers.

MARMO <u>Captivating random veined texture</u>, reminiscent of marble.