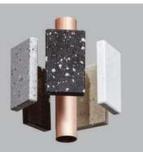

#### CONCRETE

Warm-tones concrete-like finishes are now available in the solid surface material, providing completely new opportunities for architects and designers.

MARMO <u>Captivating random veined texture</u>, reminiscent of marble.