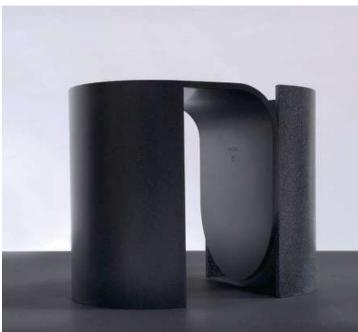

#### THREE-DIMENSIONAL DESIGN

HIMACS boasts a simple heating process and three dimensional thermoforming capabilities.
This enables greater forming flexibility compared with other conventional materials so that spectacular ideas can quickly take on a concrete shape.
HIMACS Ultra-Thermoforming formula allows the material to be better shaped; the minimal internal radius of 6mm (previously 50mm) opens a wholly new design dimension.