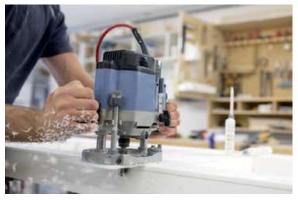

#### SIMPLE PROCESSING

Although HIMACS is almost as robust as stone, it can be worked in the same way as wood. Using conventional carpenters' tools, this solid surface material can be sawn, routed or drilled. Thanks to the new Thermalcure-technology the surface of HIMACS performs better than the standard in Solid Surface. You save precious time because it is easier to work with.