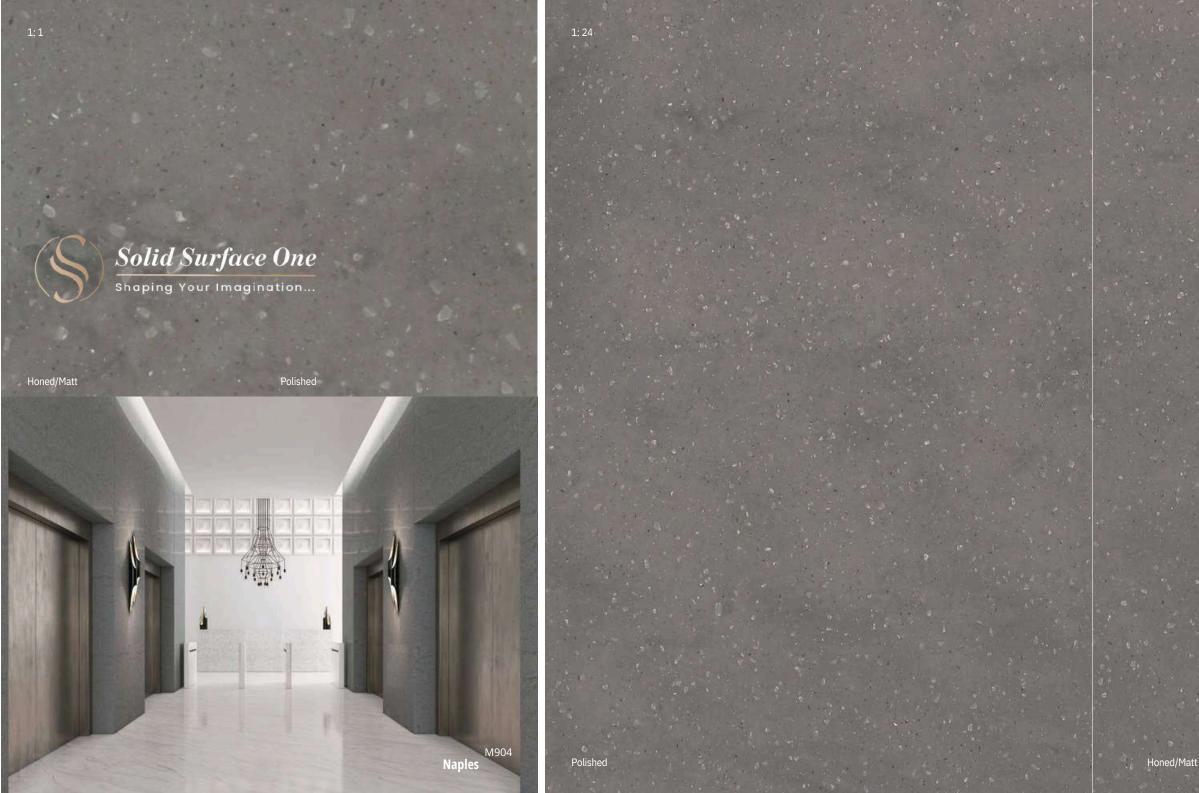

moformed allowing curved shaping, also allows for seamless surfaces and is easy to repair and clean.



15



Polished















Polished









Polished



Polished









Polished Honed/Matt Aurora Torano M601

















Polished









Polished







Honed/Matt

Polished







Polished



Polished





Polished







Polished









Polished

1.0

Aurora Bisque M612

Polished







1:46

in the



## Solid Surface One

Shaping Your Imagination...

Honed/Matt

Polished

mart and a



## Solid Surface One

Shaping Your Imagination...

-

Emp

Honed/Matt

1

0 0

Polished

Aurora Butter Cream M627























Polished

Solid Surface One Shaping Your Imagination...



Honed/Matt





| Honed/Matt |
|------------|
|------------|

Polished









1:46

63











Solid Surface One Shaping Your Imagination...

Honed/Matt

Polished





Honed/Matt



# Solid Surface One Shaping Your Imagination... Honed/Mat Poished

M551 Chic Concrete

Polished





 Shadow Concrete M552 \* 73





Polished

1:46





Solid Surface One Shaping Your Imagination...

Honed/Matt





Honed/Matt

40

Polished



1:1



1:1

1:1









Honed/Matt Honed/Matt Honed/Matt 4 Polished Polished







Polished

Honed/Matt

Polished

Honed/Matt

Polished

Honed/Matt

1:1







Honed/Matt

Polished

1:1







Honed/Matt

Polished

Honed/Matt

Polished







# 



## **Nebula** T010 - 78p

Project: Office McDonald's in Almaty Location: Kazakhstan, Almaty Fabricator: Elite jp Plus LTD Product information: HIMACS T010 Nebula Application: Washroom Countertop







Terra