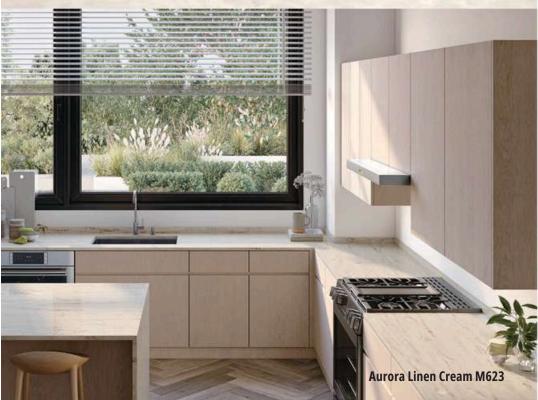

# HIMACS AURORA COLOU

The new Aurora Colours are inspired by the natural beauty of the Northern Lights. In brilliant waves over the sky the vibrant flow of Aurora Borealis is captured in these tones. With the semi-translucency of the colours Pavia and Aurora Cotton you can play with light effects giving dramatic results to integrate this natural phenomenon to your interior design. The new Aurora Colours - an evolution of the Marmo Collection - combine aesthetics inspired by nature with all the benefits of the latest generation solid surface HIMACS: The completely non-porous material, which can be thermoformed allowing curved shaping, also allows for seamless surfaces and is easy to repair and clean.