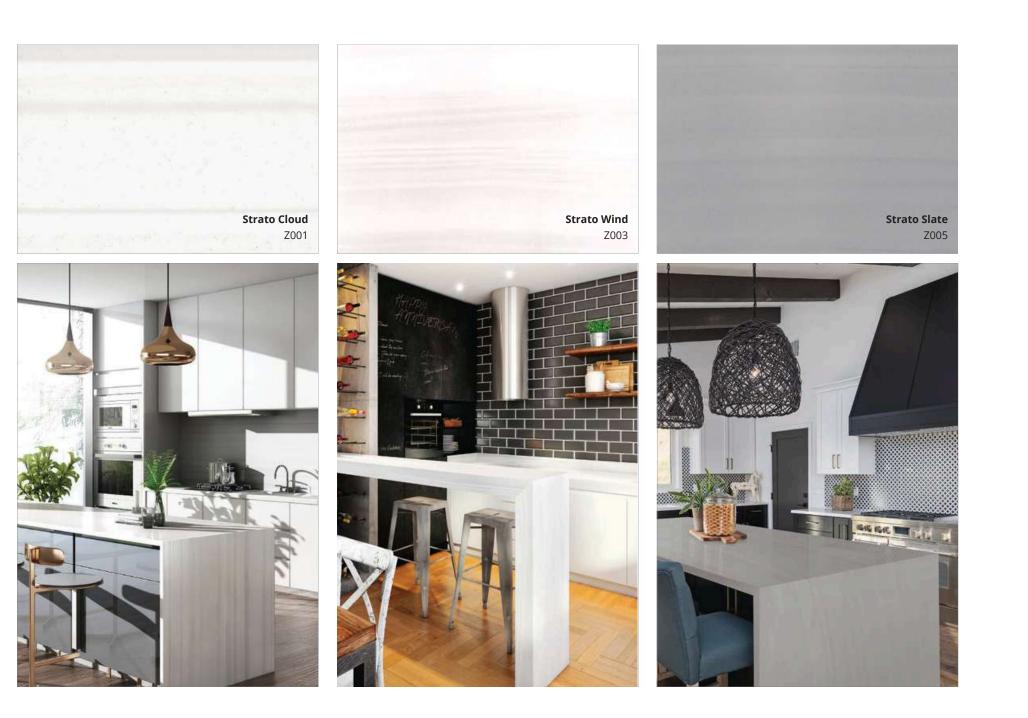

# HIMACS STRATO COLLECTION

The brand new Strato Collection enhances the HIMACS colour range with brand new design possibilities: the marked linear patterns create geometry through its soft structure and subtle look. The skilful use of the new colour striations, vertically or horizontally, allow for great variation in each and every project. LX Hausys has taken inspiration from the linear patterns found in nature to create a collection composed of neutral hues and natural designs, combined with the latest generation solid surface material features.