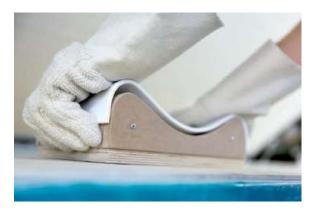

#### SIMPLE PROCESSING

Although HIMACS is almost as robust as stone, it can be worked in the same way as wood. Using conventional carpenters' tools, this solid surface material can be sawn, routed or drilled. Thanks to the new Thermalcure-technology the surface of HIMACS performs better than the standard in Solid Surface. You save precious time because it is easier to work with.