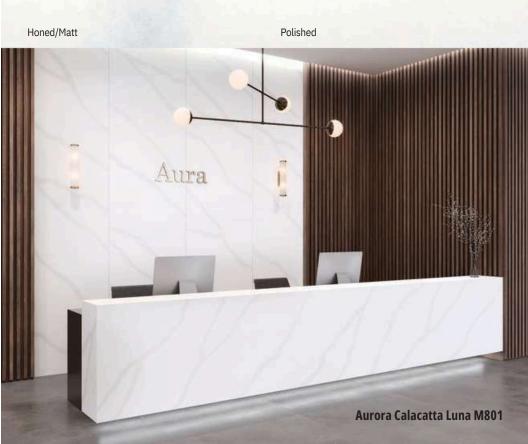

# HIMACS AURORA COLOU

The new Aurora Colours are inspired by the natural beauty of the Northern Lights. In brilliant waves over the sky the vibrant flow of Aurora Borealis is captured in these tones. With the semi-translucency of the colours Pavia and Aurora Cotton you can play with light effects giving dramatic results to integrate this natural phenomenon to your interior design. The new Aurora Colours - an evolution of the Marmo Collection - combine aesthetics inspired by nature with all the benefits of the latest generation solid surface HIMACS: The completely non-porous material, which can be thermoformed allowing curved shaping, also allows for seamless surfaces and is easy to repair and clean.