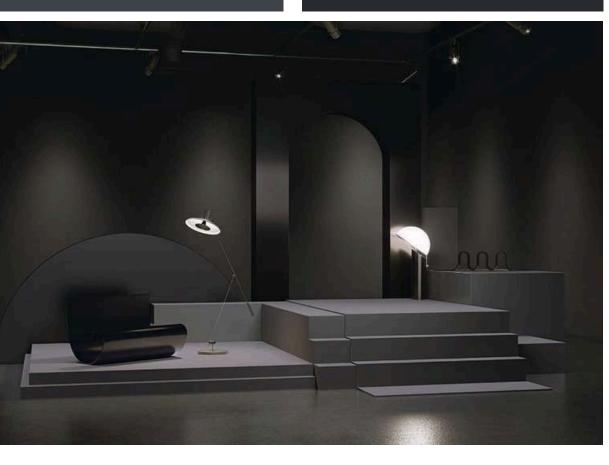

# HIMACS STRATO COLLECTION

The brand new Strato Collection enhances the HIMACS colour range with brand new design possibilities: the marked linear patterns create geometry through its soft structure and subtle look. The skilful use of the new colour striations, vertically or horizontally, allow for great variation in each and every project. LX Hausys has taken inspiration from the linear patterns found in nature to create a collection composed of neutral hues and natural designs, combined with the latest generation solid surface material features.