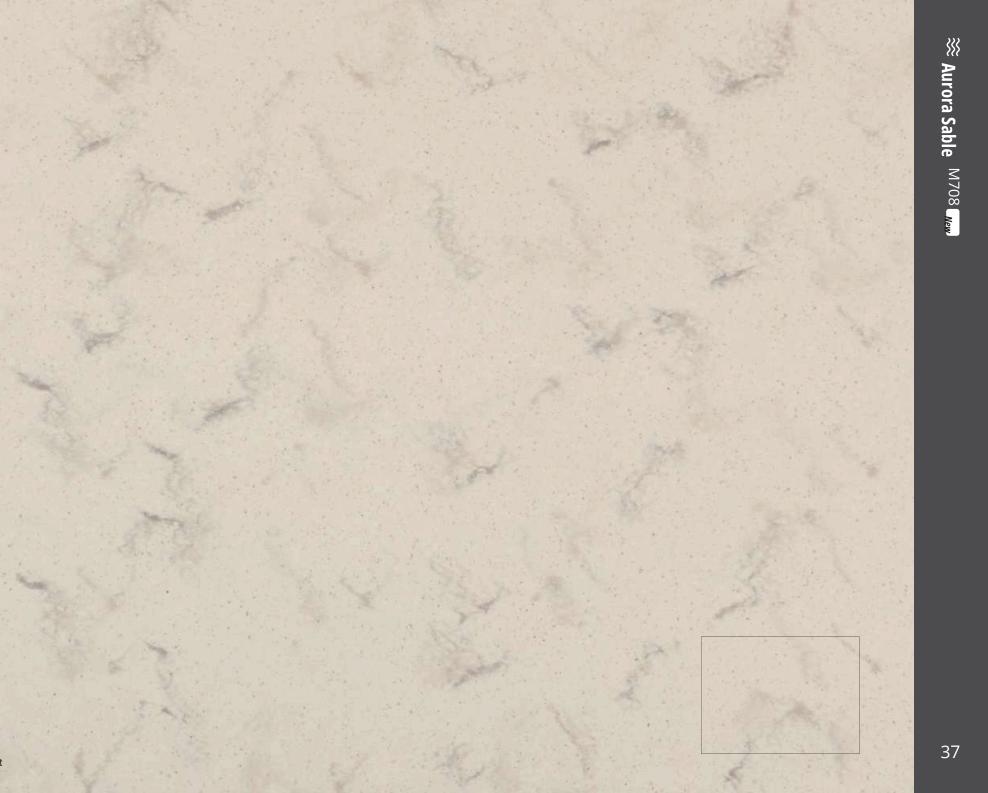

# HIMACS AURORA COLOU

The new Aurora Colours are inspired by the natural beauty of the Northern Lights. In brilliant waves over the sky the vibrant flow of Aurora Borealis is captured in these tones. With the semi-translucency of the colours Pavia and Aurora Cotton you can play with light effects giving dramatic results to integrate this natural phenomenon to your interior design. The new Aurora Colours - an evolution of the Marmo Collection - combine aesthetics inspired by nature with all the benefits of the latest generation solid surface HIMACS: The completely non-porous material, which can be thermoformed allowing curved shaping, also allows for seamless surfaces and is easy to repair and clean.