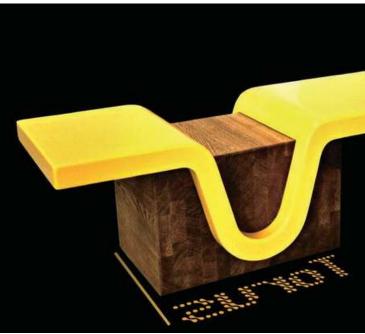

## **Fiery Red** S025 - 89p

Project: Red Zone at Griffith University Location: Gold Coast Queensland, Australia Designer: Cox Rayner Fabricator: Solis Surface Productions Product information: S025 Fiery Red Application: Countertops, wall and ceiling features

## Fiery Red, Black, Alpine White S025, S022, S028 -

89p, 88p Project: FLOATER Design: Manuel Kretzer, Mathias Bernhard (CAAD, ETH Zurich) / Responsive Design Studio Fabrication: kläusler acrylstein ag, Switzerland Material:

Alpine White, Black, Fiery Red Photographer: ©Manuel Kretzer