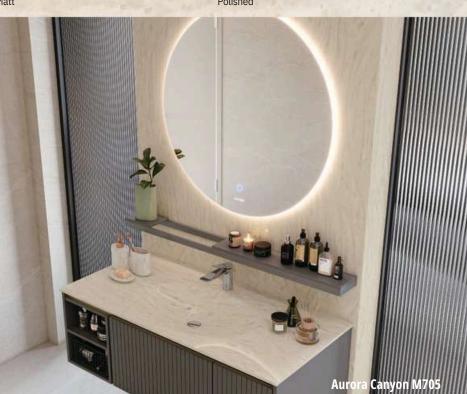

# HIMACS AURORA COLOU

The new Aurora Colours are inspired by the natural beauty of the Northern Lights. In brilliant waves over the sky the vibrant flow of Aurora Borealis is captured in these tones. With the semi-translucency of the colours Pavia and Aurora Cotton you can play with light effects giving dramatic results to integrate this natural phenomenon to your interior design. The new Aurora Colours - an evolution of the Marmo Collection - combine aesthetics inspired by nature with all the benefits of the latest generation solid surface HIMACS: The completely non-porous material, which can be thermoformed allowing curved shaping, also allows for seamless surfaces and is easy to repair and clean.