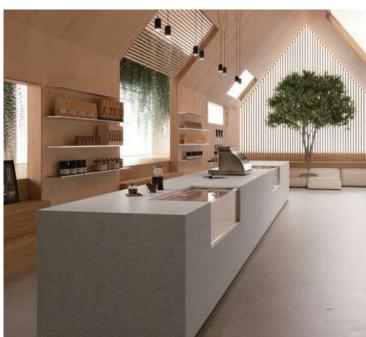

#### CONCRETE

Warm-tones concrete-like finishes are now available in the solid surface material, providing completely new opportunities for architects and designers.

MARMO <u>Captivating random veined texture</u>, reminiscent of marble.