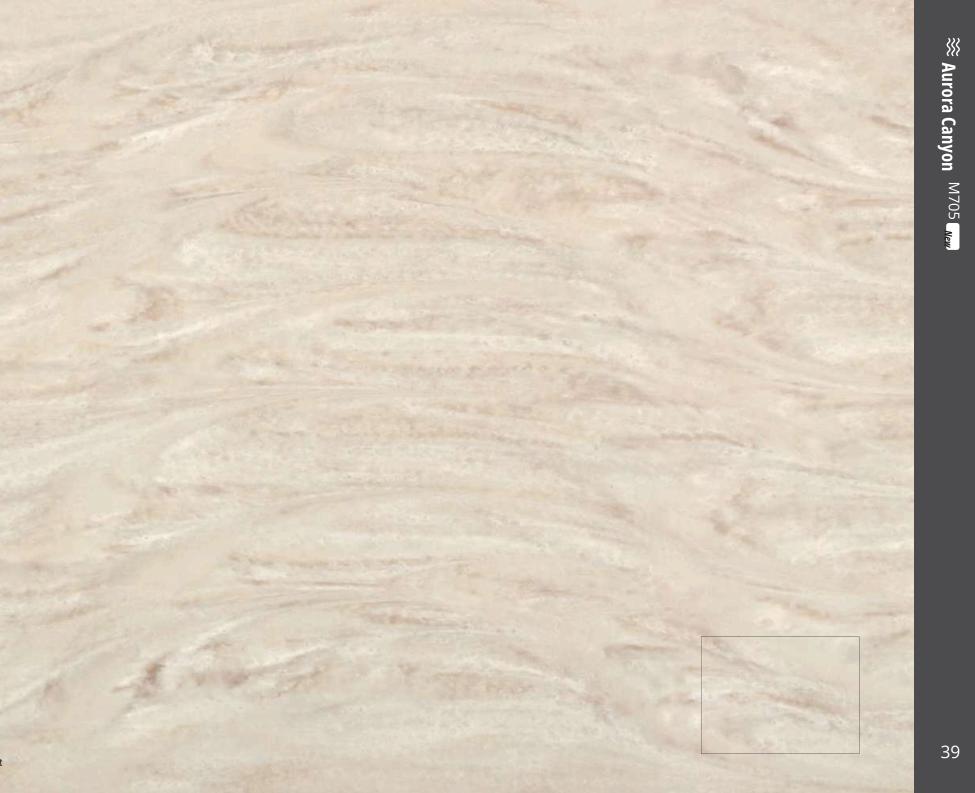

# HIMACS AURORA COLOU

The new Aurora Colours are inspired by the natural beauty of the Northern Lights. In brilliant waves over the sky the vibrant flow of Aurora Borealis is captured in these tones. With the semi-translucency of the colours Pavia and Aurora Cotton you can play with light effects giving dramatic results to integrate this natural phenomenon to your interior design. The new Aurora Colours - an evolution of the Marmo Collection - combine aesthetics inspired by nature with all the benefits of the latest generation solid surface HIMACS: The completely non-porous material, which can be thermoformed allowing curved shaping, also allows for seamless surfaces and is easy to repair and clean.