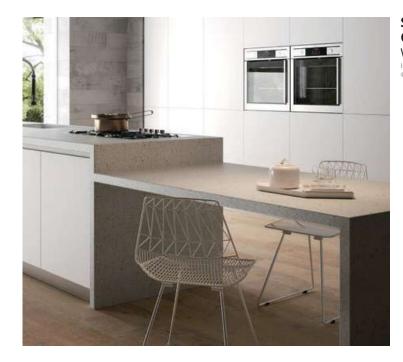

#### CONCRETE

Warm-tones concrete-like finishes are now available in the solid surface material, providing completely new opportunities for architects and designers.

MARMO <u>Captivating random veined texture</u>, reminiscent of marble.