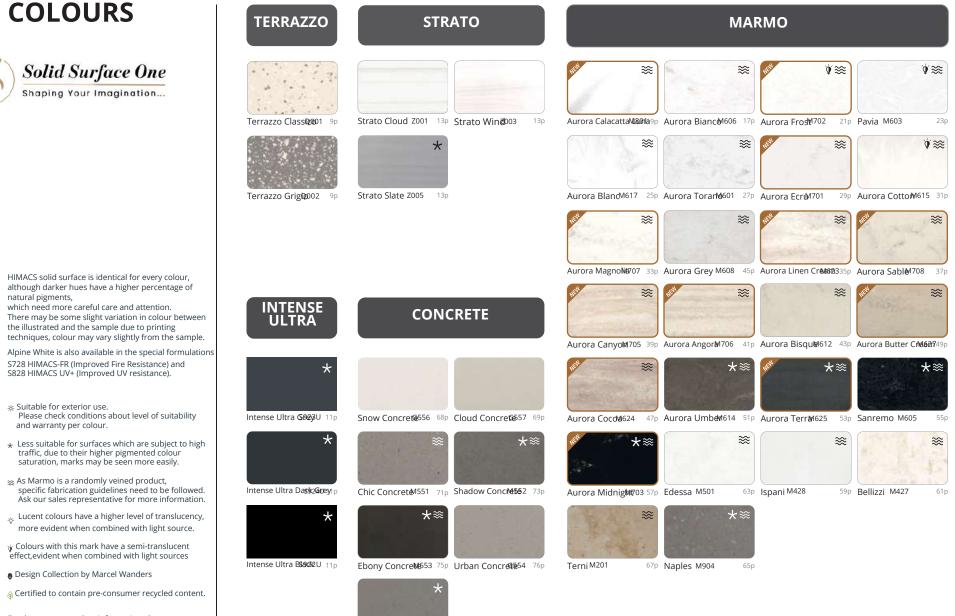

## COLOURS

natural pigments,

\* Suitable for exterior use.

and warranty per colour.

Steel Concret6555 77p

For the most up-to-date information about product range and specification, please visit www.himacs.eu

Andron

| ASTER              | VOLCANIC          | LUCIA                 | GRANITE, SPARKLE QUARTZ,<br>SAND & PEARL                                                                                                | SOLID                                                                                | LUCENT            |
|--------------------|-------------------|-----------------------|-----------------------------------------------------------------------------------------------------------------------------------------|--------------------------------------------------------------------------------------|-------------------|
|                    | ۵                 | •                     |                                                                                                                                         | *                                                                                    | **                |
| Nebula T010 78p    | Gemini VW01 80    | Ice Queen W001 79p    | Cotton FieldG180 85p Windy Hill G181 85p Highland G183 85p                                                                              | Diamond White34 88p Alpine WhiteS028 88p Arctic White S006 88p                       | Opal S302 89p     |
|                    | <b>@ \$</b>       | •                     | *                                                                                                                                       | *                                                                                    | *                 |
| Andromeda T017 78p | Tambora VE01 80   | Shadow Que 1003 79p   | White Quart 26004 82p Lunar Sand G108 82p Arctic GraniteG034 82p                                                                        | Ivory White S029 88p Satin White S001 88p Cream S009 88p                             | Sapphire S303 89p |
| t e                | ٩                 | *0                    | *                                                                                                                                       | *                                                                                    | *                 |
| Venus T011 78p     | Santa Ana VA01 80 | Star Queen W004 79p   | Tapioca Peaf <sup>050</sup> <sup>82</sup> p Crystal Beige <sup>G101</sup> <sup>83</sup> p Sea Oat Quart <sup>6038</sup> <sup>83</sup> p | Nougat Crear\$201 88p Suede 5121 88p Almond 5002 88p                                 | Ruby \$304 89p    |
|                    |                   | *                     | *                                                                                                                                       | *                                                                                    | *                 |
|                    | Frosty VA22 81    | P Red Quinoa W010 79p | Pebble Pear/G107 83p Peanut Butter100 84p Beach Sand G048 83p                                                                           | Grey S005 88p Babylon Beig@102 88p Steel Grey S109 88p                               | Emerald S305 89p  |
|                    | Maui VG21 81      | D                     | Grey Sand G002 84p Platinum Grafite 84p Allspice Quafters 86p                                                                           | Marta Grey \$108     88p     Sky Blue     \$203     88p     Concrete Gre%103     88p |                   |
|                    | *                 |                       | *                                                                                                                                       | * * *                                                                                |                   |
|                    | Cima VB02 81      | p                     | Mocha Granter 4 86p Black Sand G009 87p Black Pearl G010 87p                                                                            | Light Green S212 89p Banana S026 89p Orange S027 89p                                 |                   |
|                    |                   |                       | *                                                                                                                                       |                                                                                      |                   |
|                    |                   |                       | Black Granit@031 87p                                                                                                                    | Fiery Red S025 89p Midnight Gre§117 89p Coffee Brows 100 89p                         |                   |
|                    |                   |                       |                                                                                                                                         | Dark Night S111 89p Black S022 89p Ultra-Thermoforming<br>Alpine White S928          |                   |

#### TERRAZZO

<u>HIMACS Terrazzo can be used for residential,</u> commercial and public projects of any size or style and it's especially appropriate in high traffic areas such as restaurants and bars.

#### INTENSE ULTRA <u>The new HIMACS Intense Ultra combinines</u> the best of two worlds: Intense Colour Technology and Ultra-Thermoforming.

STRATO

The Strato Collection enhances the HIMACS colour range with brand new design possibilities: the marked lines create geometry through its soft structure and subtle look.

#### CONCRETE

Warm-tones concrete-like finishes are now available in the solid surface material, providing completely new opportunities for architects and designers.

MARMO <u>Captivating random veined texture</u>, reminiscent of marble.

# HIMACS TERRAZZO

The Terrazzo trend is everywhere and it's a look with longevity, as our love for this random pattern mix is here to stay. Taking the trend and developing it for application in any interior, HIMACS Terrazzo can be used for residential, commercial and public projects of any size or style and it's especially appropriate in high traffic areas such as restaurants and bars. The graphic design, renowned for its speckled, dotted, asymmetrical, imperfect random pattern contrast has evolved over the years to become the abstract illustrative print we know and love today. Terrazzo goes with just about anything and the new HIMACS Terrazzo colours demonstrate this beautifully with the neutral tones of Terrazzo Classico and the industrial feel of Terrazzo Grigio.

# HIMACS INTENSE ULTRA

HIMACS Intense Ultra is a revolution for the Solid Surface market which opens new possibilities for surface ew product range combines the characteristics from two disparate worlds: Intense Colour Technology and Ultra-Th Dark colours become mo darker and also more resistant, with less visible scratches. The new formulation allows for colo during and after fabrication, maintaining the dark colour when worked eaving fewer sanding marks on the surface and edges. producing less s tra, also has excellent thermoforming capabilities. The new H This new form al to reach a very small internal radius, up to 6mm, with almost no whitening effe rk colours. Sharp curves and dramatic designs in darker tones face materials, are now made possible with HIMACS. that were once out of reach for sol

# HIMACS STRATO COLLECTION

The brand new Strato Collection enhances the HIMACS colour range with brand new design possibilities: the marked linear patterns create geometry through its soft structure and subtle look. The skilful use of the new colour striations, vertically or horizontally, allow for great variation in each and every project. LX Hausys has taken inspiration from the linear patterns found in nature to create a collection composed of neutral hues and natural designs, combined with the latest generation solid surface material features.

# HIMACS AURORA COLOU

The new Aurora Colours are inspired by the natural beauty of the Northern Lights. In brilliant waves over the sky the vibrant flow of Aurora Borealis is captured in these tones. With the semi-translucency of the colours Pavia and Aurora Cotton you can play with light effects giving dramatic results to integrate this natural phenomenon to your interior design. The new Aurora Colours - an evolution of the Marmo Collection - combine aesthetics inspired by nature with all the benefits of the latest generation solid surface HIMACS: The completely non-porous material, which can be thermoformed allowing curved shaping, also allows for seamless surfaces and is easy to repair and clean.