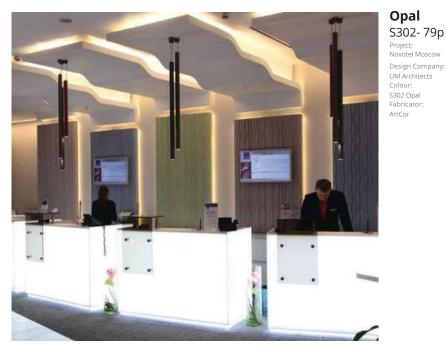

# **Opal, Alpine White** S302, S028 -79p, 78p

Project: Tourist Office at Plaza Mayor in Madrid Location: Plaza Mayor - Madrid, Spain Design: Jose Manuel Sanz Arquitectos abrication: Maderama carpintería, Spain Material: S302 Opal, S028 Alpine White Photo credit: © Jesús Granada