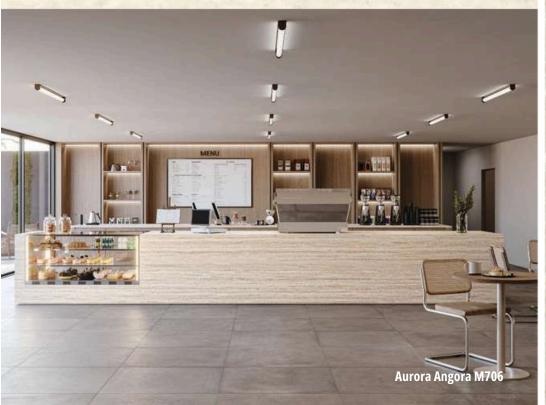

# HIMACS AURORA COLOU

The new Aurora Colours are inspired by the natural beauty of the Northern Lights. In brilliant waves over the sky the vibrant flow of Aurora Borealis is captured in these tones. With the semi-translucency of the colours Pavia and Aurora Cotton you can play with light effects giving dramatic results to integrate this natural phenomenon to your interior design. The new Aurora Colours - an evolution of the Marmo Collection - combine aesthetics inspired by nature with all the benefits of the latest generation solid surface HIMACS: The completely non-porous material, which can be thermoformed allowing curved shaping, also allows for seamless surfaces and is easy to repair and clean.